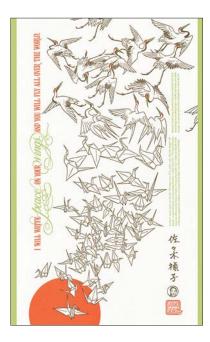

**DF012 Peace Unfolds** 

Quote by Sadako Sasaki: "I will write peace on your wings and you shall fly all over the world."

**DF013 Paper Chase** 

Quote by Virginia Woolf: "Books ar the mirrors of the soul."