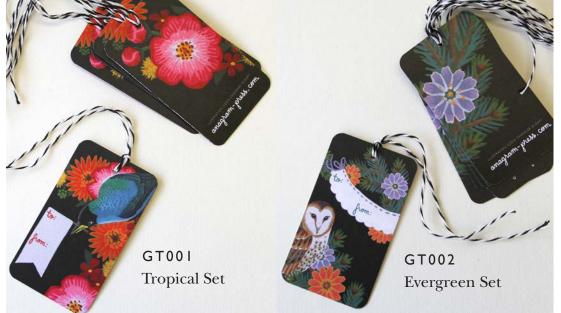

EC003
NEST
(MOTHER'S DAY)
Included envelope: white

GIFT TAGS
2 x 3.5 in.
Set of 8 tags
Matte finish
String included
\$4/set of 8