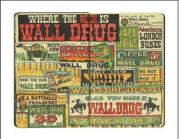

Wall Drug Billboards APB-047-S 9X12 APB-047-L IIXI4

Wall Drug Jackalope APB-048-S 9X12 APB-048-L IIXI4

Hells Angels APB-090-S 9X12 APB-090-L IIXI4

Pumpkin Bug APB-102-S 9X12 APB-102-L IIXI4

Giant Cow APB-040-S 9X12 APB-040-L IIXI4