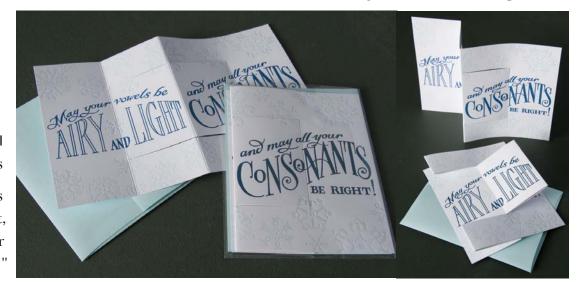

### A2 LETTERPRESS POP-UP CARDS - LIMITED EDITION

4.25 x 5.5 in. folded, unfolds to reveal sentiment, blank on reverse, 3 designs available, envelope incl.

\$3 each

HL001 Vowels & Consonants

"May your vowels be airy and light, and may all your consonants be right!"