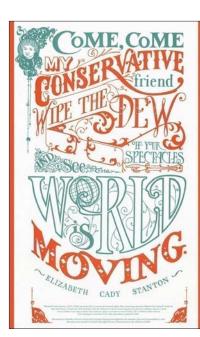

OVERSIZED POSTCARDS (5 x 8 inches) 22 designs available. \$1 each

DF001 Come, Come

Quote by Elizabeth Cady Stanton:
"Come, come my conservative friend,
wipe the dew off your spectacles
and see the world is moving."