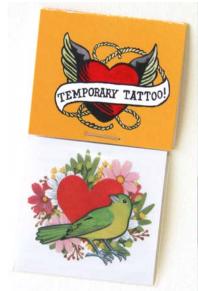

## TEMPORARY TATTOOS

### TEMPORARY TATTOOS

Approx. 2 in. wide, 2 to 3 in. tall Safe, non-toxic, hypo-allergenic \$1.50 each

TT00I PAINTED BUNTING Approx. 2 x 2 in.

TT003

Approx. 2 x 2 in.

TT002 TACOMA ANCHOR Approx. 2 x 3 in.

TT005 **STEGOSAURUS** Approx. 2 x 2.5 in.