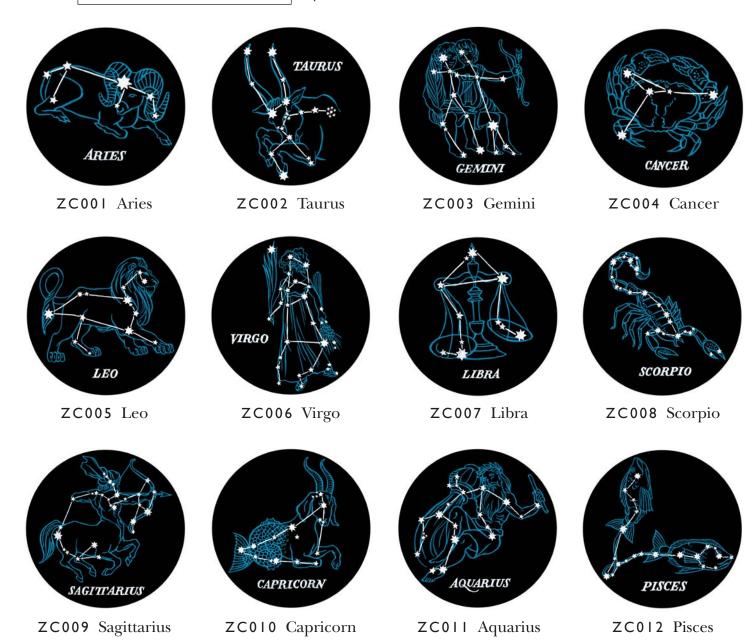

## CONSTELLATIONS OF THE ZODIAC

Series of blank A2 greeting cards (white envelope included) depicting the constellations of the 12 signs of the Zodiac. Each makes a perfect gift, birthday card, or unique form of personalized stationery.

Available individually or in boxed assorted sets containing one each of all 12 designs.

### ZC013 BOXED SET OF 12

Packaged in box with clear lid and baker's twine \$18/set of 12 cards & envelopes

ZC00| - ZC0|2 INDIVIDUAL CARDS \$2 each

F003 Kingfisher

F004 Lazuli Bunting

F005 Barn Owl

F006 Mountain Quail