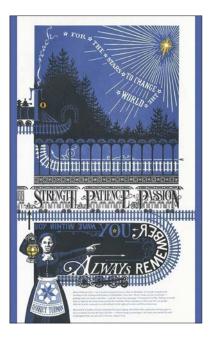

## OVERSIZED POSTCARDS (5 x 8 inches), 22 designs available. \$1 each

**DF005** End of the Line

Quote by Harriet Tubman: "Always remember you have within you the strength, the patience and the passion to reach for the stars to change the world."