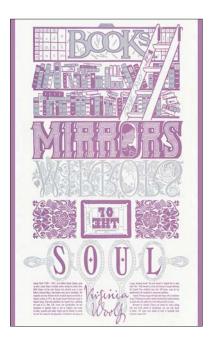

**DF012 Peace Unfolds** 

Quote by Sadako Sasaki: "I will write peace on your wings and you shall fly all over the world."

**DF013 Paper Chase** 

Quote by Virginia Woolf: "Books ar the mirrors of the soul."