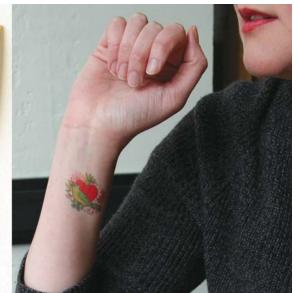

## TEMPORARY TATTOOS

### TEMPORARY TATTOOS

Approx. 2 in. wide, 2 to 3 in. tall Safe, non-toxic, hypo-allergenic \$1.50 each

TT00I PAINTED BUNTING Approx. 2 x 2 in.

TT003

Approx. 2 x 2 in.

TT002 TACOMA ANCHOR Approx. 2 x 3 in.

TT005 **STEGOSAURUS** Approx. 2 x 2.5 in.