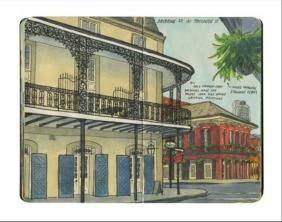

Space Needle
APB-080-S 9X12
APB-080-L 11X14

Brooklyn APB-08I-S 9XI2 APB-08I-L IIXI4

License Plates APB-001-S 9X12 APB-001-L IIXI4

Golden Gate Sunset APB-083-S 9X12 APB-083-L IIXI4

**NEW!** French Quarter, New Orleans APB-084-S 9X12 APB-084-L IIXI4