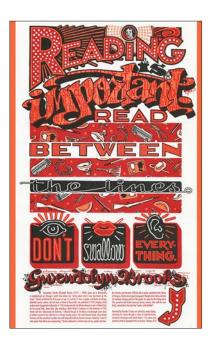

### DF010 Get Handy

Quote by Elizabeth Zimmermann:

"One tends to give one's fingers too little credit for their own good sense."

DF011 Warning Signs

Quote by Gwendolyn Brooks: "Reading is important. Read between the lines. Don't swallow everything."