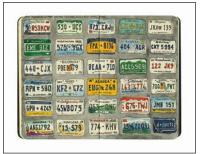

Space Needle
APB-080-S 9X12
APB-080-L 11X14

Brooklyn APB-08I-S 9XI2 APB-08I-L IIXI4

License Plates APB-001-S 9X12 APB-001-L IIXI4

Golden Gate Sunset APB-083-S 9X12 APB-083-L IIXI4

**NEW!** French Quarter, New Orleans APB-084-S 9X12 APB-084-L IIXI4