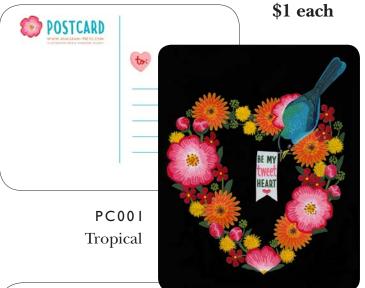

# LOVE BIRDS, 4.25 x 5.5 in.

Matte finish, 4 designs available

Nest

POSTCARDS

PC005
P-PATCH, 5 x 8 in.
\$1 each
Eggshell finish;
extra postage required