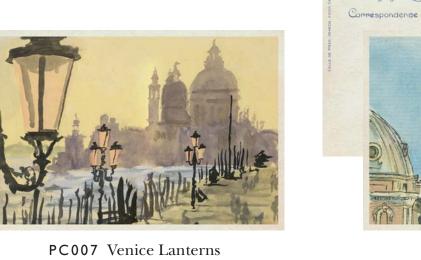

### TRAVEL POSTCARDS

\$0.75 each BELL'ITALIA, 4 x 6 in. Matte finish, 7 designs available (backs identical)

PC009 Gubbio Houses

PC012 Rome Columns

PC008 Winged Lion

PC011 Venice Canal

PC013 Rome Angel