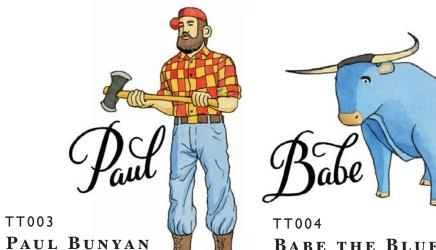

### TEMPORARY TATTOOS

Approx. 2 in. wide, 2 to 3 in. tall Safe, non-toxic, hypo-allergenic \$1.50 each

TT00I PAINTED BUNTING Approx. 2 x 2 in.

TT003

Approx. 2 x 2 in.

TT002 TACOMA ANCHOR Approx. 2 x 3 in.

TT005 **STEGOSAURUS** Approx. 2 x 2.5 in.

BABE THE BLUE OX

Approx. 2 x 2.5 in.