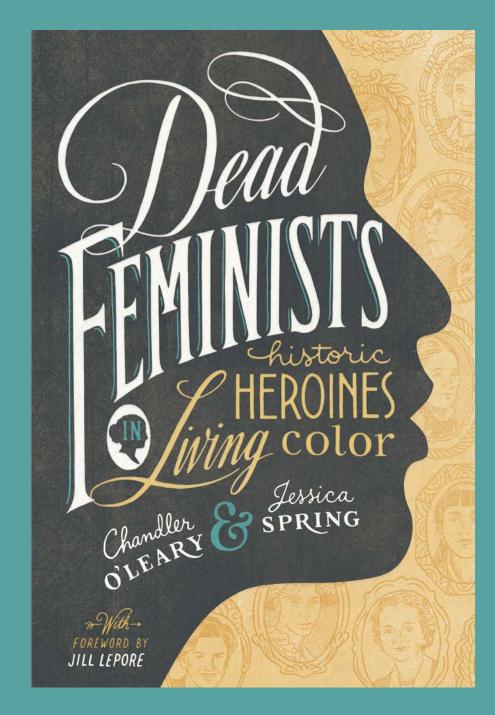

## **COMING IN** OCTOBER 2016

We are pleased to announce the forthcoming publication of our first book! Dead Feminists takes feminist inspiration to a new level of artistry and shows how ordinary and extraordinary women have made a difference throughout history (and how you can too).

### **BOOK DETAILS**

ISBN 978-1632170576

Release date: October 11, 2016

Hardcover, 7 x 10.5 inches, 192 pages

Retail price: USD \$24.95

More information at deadfeminists.com

A portion of the proceeds from the sale of this book will be donated to the Dead Feminists Fund. In honor of the power of women's work, the Dead Feminists Fund supports nonprofits that empower girls and women to create change in their own communities.