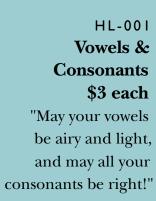

# LETTERPRESS POP-UP CARD • \$3 each

4.25 x 5.5 in. folded, unfolds to reveal sentiment Blank reverse, envelope included. Limited-edition; while supplies last.

TEMPORARY TATTOOS Approx. 2 in. wide, 2 to 3 in. tall Safe, non-toxic, hypo-allergenic \$1.50 each

| HL-001      | Letterpress Pop-Up card* | \$3         |
|-------------|--------------------------|-------------|
| ART PRIM    | NTS                      |             |
| AP SERIES-S | 9 x 12 in. Small prints  | \$15        |
| AP SERIES-L | 11 x 14 in. Large prints | <b>\$20</b> |