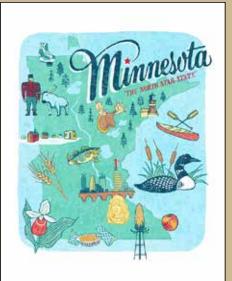

Maine print
APS-019-S - 9X12
APS-019-L - 11X14

Michigan print APS-022-S - 9XI2 APS-022-L - IIXI4

Minnesota print
APS-023-S - 9X12
APS-023-L - 11X14

Maine card SC-019-A (single) SC-019-B (box set)

Michigan card SC-022-A (single) SC-022-B (box set)