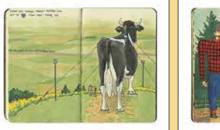

Wall Drug Jackalope APB-048-S 9X12 APB-048-L IIXI4

Hells Angels APB-090-S 9X12 APB-090-L IIXI4

Pumpkin Bug APB-102-S 9X12 APB-102-L IIXI4

Giant Cow APB-040-S 9X12 APB-040-L IIXI4

Bemidji Paul & Babe APB-049-S 9X12 APB-049-L IIXI4