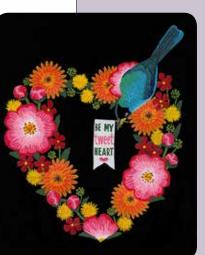

# LOVE NOTES, 4.25 x 5.5 in. postcards Matte (uncoated) cardstock, 4 designs available

"Be my tweet heart"

Tropical

LOVE BIRDS COLLECTION

PC-004 Berries "Twitterpated over you"