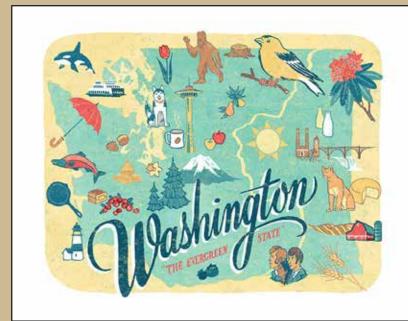

Inspired by souvenir postcards and travel maps from the early- to mid-20th century, the *50 States* series celebrates the most iconic landmarks and local quirks of each state. Art prints of all 50 states, the District of Columbia and a U.S. map are available; also available are greeting cards of 35 states so far.

Wyoming (Available as print only at this time) APS-050-S - 9X12 APS-050-L - IIXI4

Utah print  $APS-044-\dot{S} - 9X12$ APS-044-L - IIXI4

Utah card SC-044-A (single) **SC-044-B** (box set)

Washington print APS-047-S - 9X12 APS-047-L - 11X14

Washington card SC-047-A (single) SC-047-B (box set)

Vermont print APS-045-S - 9X12 APS-045-L - 11X14

Vermont card SC-045-A (single) SC-045-B (box set)

Wisconsin print APS-049-S - 9X12 APS-049-L - IIX14

Wisconsin card SC-049-A (single) SC-049-B (box set)