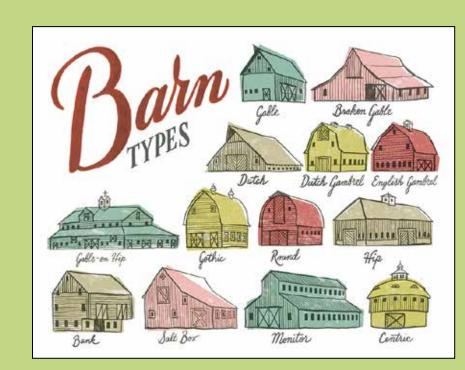

# **SKETCHBOOK PRINTS**

Many PNW designs to choose from! \$15 each/9 x 12"

\$20 each/11 x 14"

(For more info about sketchbook prints, see page 20.)

APT-003 • \$20 each
Tacoma Grow art print
(Available in 11 x 14 size only)

, see page 20.)

Pork print APFT-001-S - 9X12 APFT-001-L - IIXI4

Beef print APFT-002-S  $- 9 \times 12$ APFT-002-L - IIXI4

Long Orange Barn APFT-100-S 9X12 APFT-100-L IIX14

For more sketchbook prints, see page 18.