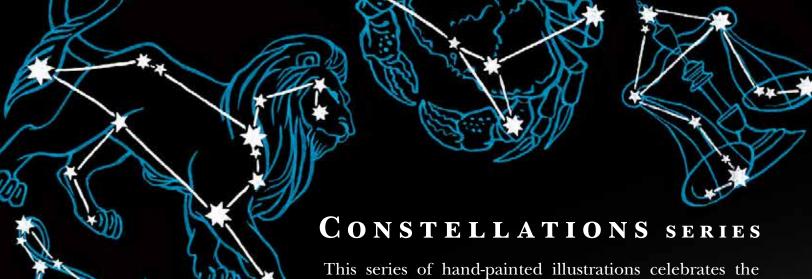

This series of hand-painted illustrations celebrates the wonder of the night sky. Featuring constellations from both hemispheres, each illustration shows both the star diagram and the mythical image traced by each constellation.

APZ-001-L CONSTELLATIONS 11 X 14 PRINT

Giclee-printed using archival inks and 100% rag paper (Available in 11 x 14 size only) Features 27 different constellations

**\$20 each** 