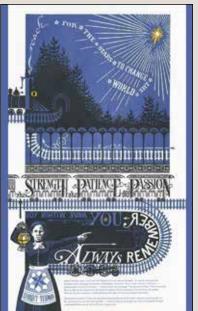

### **DF005** End of the Line

Quote by Harriet Tubman:
"Always remember you have within you
the strength, the patience and the passion
to reach for the stars to change the world."