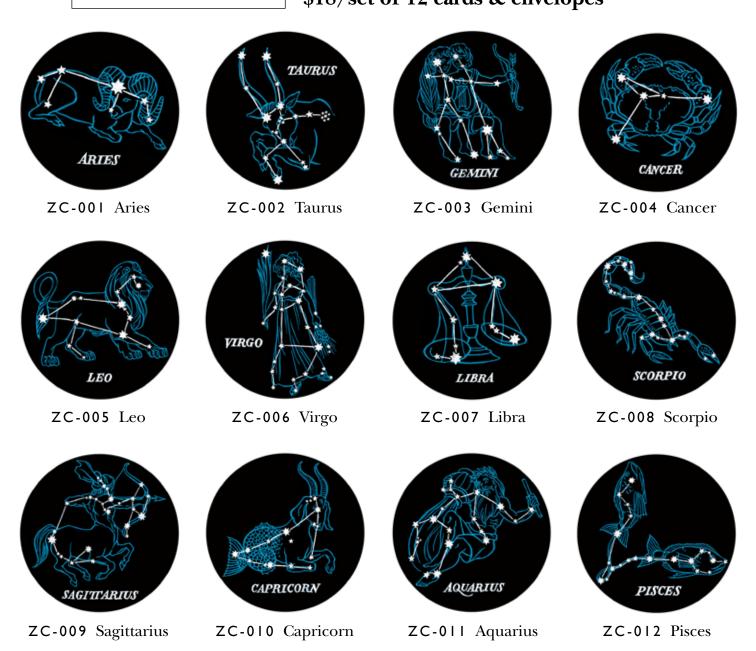

# CONSTELLATION GREETING CARDS

Series of blank greeting cards depicting the constellations of the 12 signs of the Zodiac. Each makes a perfect birthday card or unique form of personalized stationery.

Available individually or in boxed assorted sets containing one each of all 12 designs.

### ZC-001 - ZC-012 INDIVIDUAL CARDS

A2 size(4.25 x 5.5 in. folded), blank inside, white envelope **\$2.25 each** 

ZC-013 BOXED SET OF 12
Packaged in box with clear lid and baker's twine
\$18/set of 12 cards & envelopes