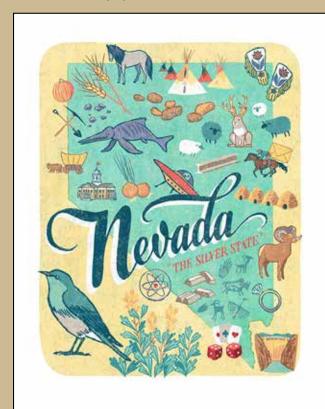

APS-024-S - 9XI2

APS-024-L - IIXI4

Nevada print
APS-028-S - 9X12
APS-028-L - 11X14

Missouri (Available as print only at this time) APS-025-S-9XI2 APS-025-L-IIXI4

Nebraska (Available as print only at this time)