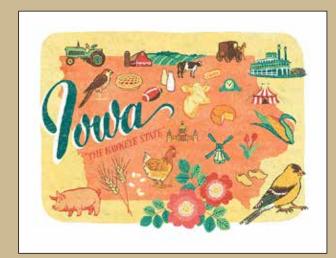

Iowa card APS-015-A (single) APS-015-B (box set)

Hawaii (Available as print only at this time) APS-011-S - 9X12 APS-011-L - 11X14

Iowa print  $APS-015-\hat{S} - 9X12$ APS-015-L - 11X14

Idaho print APS-012-S - 9X12 APS-012-L - 11X14