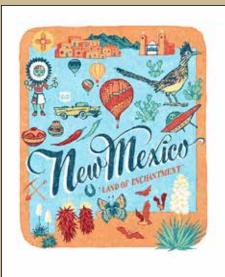

APS-027-S - 9XI2

APS-027-L - IIXI4

New Hampshire print APS-029-S - 9X12APS-029-L - 11X14

New Jersey print APS-030-S - 9X12 APS-030-L - 11X14

New Mexico print APS-03I-S - 9XI2APS-031-L - IIX14

North Carolina print APS-033-S - 9X12APS-033-L - IIXI4

New Hampshire card SC-029-A (single) SC-029-B (box set)

New Jersey card SC-030-A (single) SC-030-B (box set)

New Mexico card SC-031-A (single) SC-031-B (box set)

North Carolina card SC-033-A (single) SC-033-B (box set)