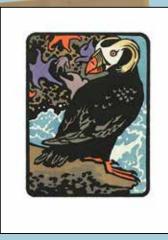

of songbirds, seabirds and waterfowl found in the western United States, each card is a faithful reproduction of the original linocut and watercolor illustrations. Available in 18 different designs, this is our most popular stationery line!

F-001 - F-018 INDIVIDUAL CARDS • \$2.25 each A2 size(4.25 x 5.5 in. folded), blank inside, kraft brown or sun yellow envelope

F-001 Northern Flicker

F-016 Cedar Waxwing

F-008 Common Loon

F-018 Steller's Jay

F-007 Hummingbird

F-014 Western Tanager

F-002 Herring Gull

F-003 Kingfisher

F-004 Lazuli Bunting

F-005 Barn Owl

F-017 Long-billed Curlew F-006 Mountain Quail

F-011 Brown Pelican

F-012 Merganser

F-010 Bullock's Oriole F-013 Marbled Murrelet

F-009 Purple Martin

F-015 Tufted Puffin