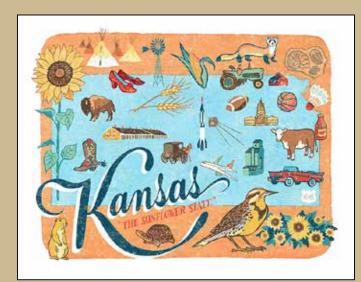

Kansas print
APS-016-S - 9X12
APS-016-L - 11X14

Kansas card SC-016-A (single) SC-016-B (box set)

Kentucky (Available as print only at this time)

APS-017-S - 9X12

APS-017-L - 11X14

Maryland (Available as print only at this time) APS020S - 9XI2 APS020L - IIXI4