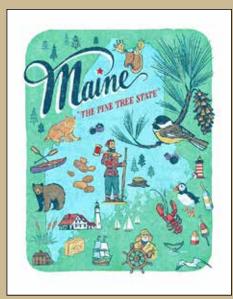

Maine print
APS-019-S - 9X12
APS-019-L - 11X14

Michigan print APS-022-S - 9XI2 APS-022-L - IIXI4

Minnesota print
APS-023-S - 9X12
APS-023-L - 11X14

Maine card SC-019-A (single) SC-019-B (box set)

Michigan card SC-022-A (single) SC-022-B (box set)