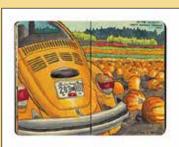

Wall Drug Jackalope APB-048-S 9X12 APB-048-L IIXI4

Hells Angels APB-090-S 9X12 APB-090-L IIXI4

Pumpkin Bug APB-102-S 9X12 APB-102-L IIXI4

Giant Cow APB-040-S 9X12 APB-040-L IIXI4

Bemidji Paul & Babe APB-049-S 9X12 APB-049-L IIXI4