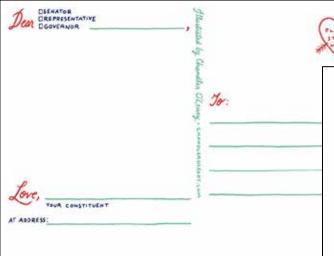

### TOOLS OF THE RESISTANCE!

Constituent postcards and temporary tattoos for anyone wishing to exercise their political voice! The postcard, printed on smooth eggshell-finish cardstock, is democratically priced to encourage writing one's elected officials often and holding them accountable. Tattoos are priced the same as all our tattoos, but these two designs benefit nonprofit causes that matter.

Postcard \$0.50 each Tattoos \$1.50 each

PC-014

CONSTITUENT POSTCARD

 $4.25 \times 6 \text{ in.}$ 

A portion of the proceeds of this tattoo benefits the ACLU!

Approx. 2 x 2 in.

A portion of the proceeds of this tattoo benefits Planned Parenthood!