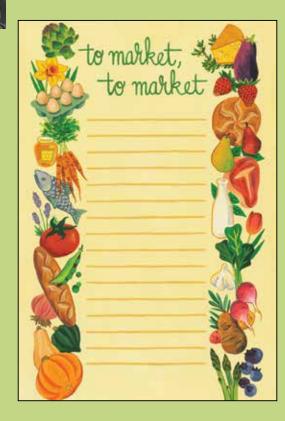

FT-004 Halloween

Barn Types print APFT-004-S - 9X12 APFT-004-L - IIXI4

POP-UP PLACE CARDS

Matte finish (uncoated). \$4/set of 8

FT-002 Squirrel & Acorn

Set of 8 pre-cut, pre-folded cards, 3.5 x 4.25 in.

NP-001 MARKET NOTEPAD 50 sheets of uncoated paper, 4 x 6 in. (printed on 1 side) \$4 each