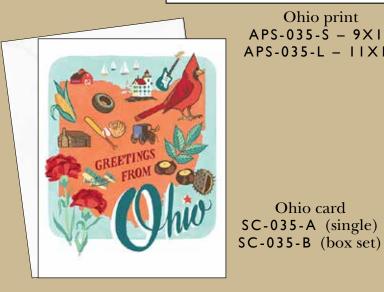

Ohio card

Ohio print  $APS-035-\hat{S} - 9X12$ APS-035-L - IIX14

New York card SC-032-A (single) SC-032-B (box set)

New York print APS-032-S - 9XI2 APS-032-L - IIXI4

North Dakota print APS-034-S - 9X12APS-034-L - 11X14