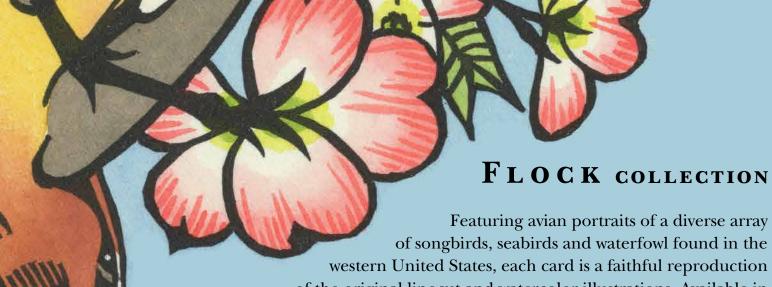

of songbirds, seabirds and waterfowl found in the western United States, each card is a faithful reproduction of the original linocut and watercolor illustrations. Available in 18 different designs, this is our most popular stationery line!

F-001 - F-018 INDIVIDUAL CARDS • \$2.25 each A2 size(4.25 x 5.5 in. folded), blank inside, kraft brown or sun yellow envelope

F-001 Northern Flicker

F-016 Cedar Waxwing

F-008 Common Loon

F-018 Steller's Jay