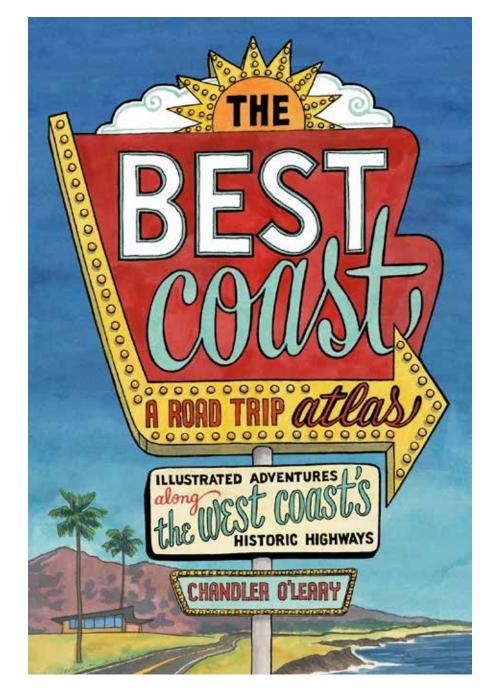

# INTRODUCING MY SECOND BOOK!

From the co-author of the award-winning Dead Feminists (page 44), this illustrated travel guide by Chandler O'Leary is a love letter to the West Coast's historic highways — perfect for both the avid traveler and the armchair explorer. Chockfull of unusual facts, handdrawn maps, hidden history, and Americana, The Best Coast is an offbeat road trip guide that tells the story of the diversity and depth that created the West Coast we know and love today both the ever-changing present and vestiges of the past for those who slow down to look.

The Best Coast is available for wholesale order direct from the publisher (see next page).

### PRAISE FOR THE BEST COAST:

"Not just an indispensable guide to the West Coast, this is a beautiful, one-of-a-kind love letter to some of my favorite places in the world."

— Geraldine DeRuiter, founder of Everywhereist.com

"Nobody is clear on the exact ratio of picture-to-words worthiness—some estimates have it as high as 1:1000—but it's hard to argue that your average travel writer could capture the essence of a place as well as Chandler O'Leary does with her . . . watercolor artwork."

— Fast Company

"O'Leary has a unique perspective on the sense of discovery in the journey as well as the destination."

— Atlas Obscura

Release date: April 9, 2019

Paperback, 7 x 10.5 inches, 224 pages

Retail price: USD \$24.95