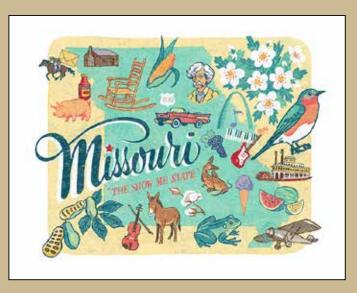

APS-024-S - 9XI2

APS-024-L - IIXI4

Nevada print
APS-028-S - 9X12
APS-028-L - 11X14

Missouri (Available as print only at this time) APS-025-S-9XI2 APS-025-L-IIXI4

Nebraska (Available as print only at this time)