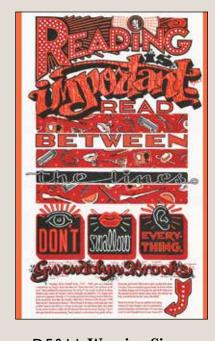

### **DF011 Warning Signs**

Quote by Gwendolyn Brooks: "Reading is important. Read between the lines. Don't swallow everything."

**DF012 Peace Unfolds** 

Quote by Sadako Sasaki: "I will write peace on your wings and you shall fly all over the world."