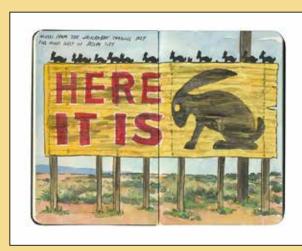

Arches National Park APB-060-S 9X12 APB-060-L 11X14

NEW! Tacoma Pagoda APB-086-S 9X12 APB-086-L 11X14

NEW! Tulip Field APB-023-S 9X12 APB-023-L 11X14

Route 66 Jackrabbit Sign APB-140-S 9X12 APB-140-L 11X14