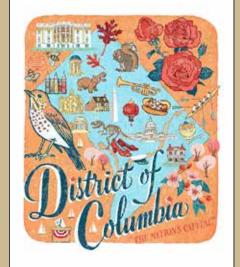

Inspired by souvenir postcards and travel maps from the early- to mid-20th century, the *50 States* series celebrates the most iconic landmarks and local quirks of each state. Art prints of all 50 states, the District of Columbia and a U.S. map are available; also available are greeting cards of 35 states so far.

### GREETING CARDS

A2 size(4.25 x 5.5 in. folded), blank inside, white envelope \$2.25 each • \$10 per boxed set of 6 cards

(If you'd like to see your state added as a card, please see the minimum order requirements on page 42.)

Florida card SC-009-A (single) **SC-009-B** (box set)

Connecticut card SC-007-A (single) **SC-007-B** (box set)

Connecticut print APS-007-S - 9X12APS-007-L - 11X14

District of Columbia (Available as print only at this time) APS-05I-S-9XI2APS-051-L - IIX14