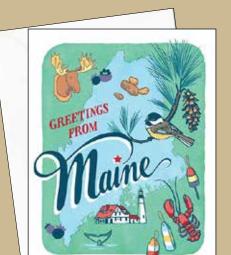

Maine print
APS-019-S - 9X12
APS-019-L - 11X14

Michigan print APS-022-S - 9XI2 APS-022-L - IIXI4

Minnesota print
APS-023-S - 9X12
APS-023-L - 11X14

Maine card SC-019-A (single) SC-019-B (box set)

Michigan card SC-022-A (single) SC-022-B (box set)