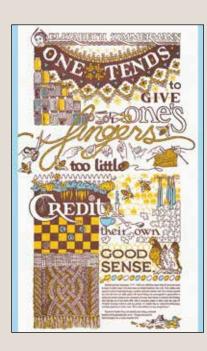

# DF010 Get Handy

Quote by Elizabeth
Zimmermann:
"One tends to give one's fingers too
little credit for their own good sense."