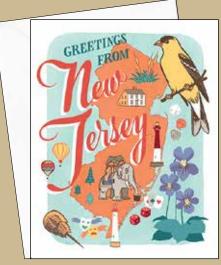

APS-027-S - 9XI2

APS-027-L - IIXI4

New Hampshire print APS-029-S - 9X12APS-029-L - 11X14

New Jersey print APS-030-S - 9X12 APS-030-L - 11X14

New Mexico print APS-03I-S - 9XI2APS-031-L - IIX14

North Carolina print APS-033-S - 9X12APS-033-L - IIXI4

New Hampshire card SC-029-A (single) SC-029-B (box set)

New Jersey card SC-030-A (single) SC-030-B (box set)

New Mexico card SC-031-A (single) SC-031-B (box set)

North Carolina card SC-033-A (single) SC-033-B (box set)