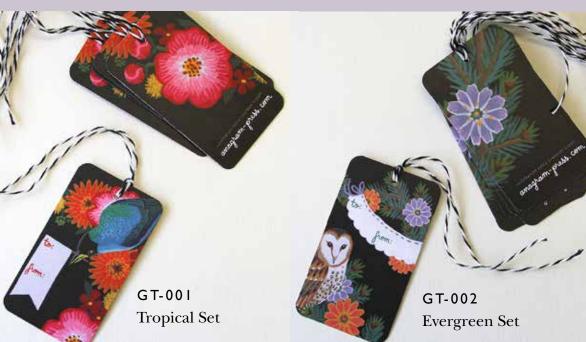

# LOVE BIRDS GIFT TAGS

2 x 3.5 in. Set of 8 tags Matte finish (uncoated) String included \$4/set of 8

As a Pacific Northwest artist, I can't help but celebrate my hometown pride and the beauty of my region! Choose from a number of regional and local cards and art prints — for information on choosing custom art prints for your location, see page 23.