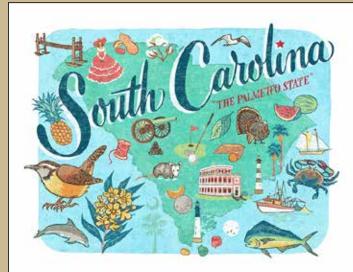

Inspired by souvenir postcards and travel maps from the early- to mid-20th century, the *50 States* series celebrates the most iconic landmarks and local quirks of each state. Art prints of all 50 states, the District of Columbia and a U.S. map are available; also available are greeting cards of 35 states so far.