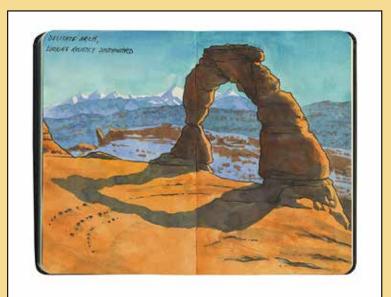

Arches National Park APB-060-S 9X12 APB-060-L 11X14

NEW! Tacoma Pagoda APB-086-S 9X12 APB-086-L 11X14

NEW! Tulip Field APB-023-S 9X12 APB-023-L 11X14

Route 66 Jackrabbit Sign APB-140-S 9X12 APB-140-L 11X14