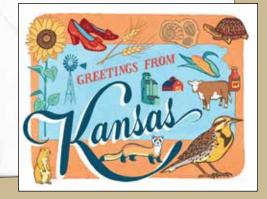

Kansas print
APS-016-S - 9X12
APS-016-L - 11X14

Kansas card SC-016-A (single) SC-016-B (box set)

Kentucky (Available as print only at this time)

APS-017-S - 9X12

APS-017-L - 11X14

Maryland (Available as print only at this time) APS020S - 9XI2 APS020L - IIXI4