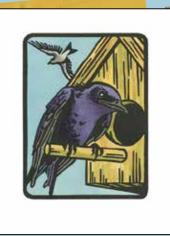

of songbirds, seabirds and waterfowl found in the western United States, each card is a faithful reproduction of the original linocut and watercolor illustrations. Available in 18 different designs, this is our most popular stationery line!

F-001 - F-018 INDIVIDUAL CARDS • \$2.25 each A2 size(4.25 x 5.5 in. folded), blank inside, kraft brown or sun yellow envelope

F-001 Northern Flicker

F-016 Cedar Waxwing

F-008 Common Loon

F-018 Steller's Jay

F-007 Hummingbird

F-014 Western Tanager

F-002 Herring Gull

F-003 Kingfisher

F-004 Lazuli Bunting

F-005 Barn Owl

F-017 Long-billed Curlew F-006 Mountain Quail

F-011 Brown Pelican

F-012 Merganser

F-010 Bullock's Oriole F-013 Marbled Murrelet

F-009 Purple Martin

F-015 Tufted Puffin