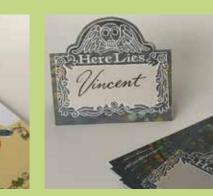

# LETTERPRESS POP-UP CARD • \$3 each

4.25 x 5.5 in. folded, unfolds to reveal sentiment Blank reverse, envelope included. Limited-edition; while supplies last.

TEMPORARY TATTOOS Approx. 2 in. wide, 2 to 3 in. tall Safe, non-toxic, hypo-allergenic \$1.50 each