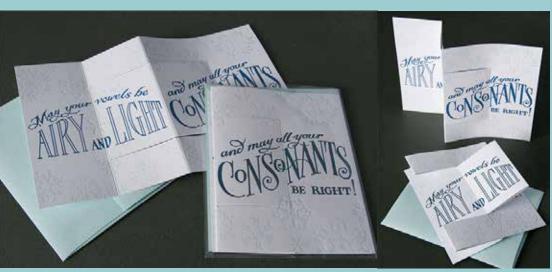

# LETTERPRESS POP-UP CARD • \$3 each

4.25 x 5.5 in. folded, unfolds to reveal sentiment Blank reverse, envelope included. Limited-edition; while supplies last.

TEMPORARY TATTOOS Approx. 2 in. wide, 2 to 3 in. tall Safe, non-toxic, hypo-allergenic \$1.50 each

| HL-001      | Letterpress Pop-Up card* | \$3         |
|-------------|--------------------------|-------------|
| ART PRIM    | NTS                      |             |
| AP SERIES-S | 9 x 12 in. Small prints  | \$15        |
| AP SERIES-L | 11 x 14 in. Large prints | <b>\$20</b> |