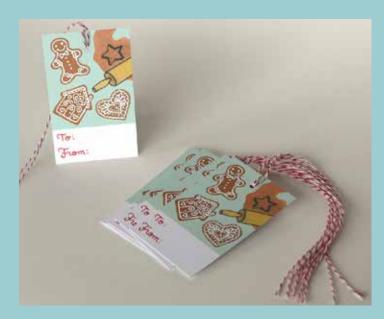

# NEW! HOLIDAY GIFT TAGS • \$4/set of 8

2 x 3.5 in., set of 8 tags, matte finish (uncoated), baker's twine included

GT-003 Gingerbread Set

GT-004 Sweater & Mittens Set