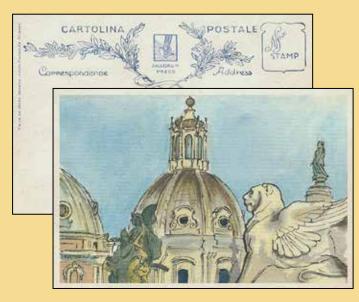

### BELL'ITALIA POSTCARDS

From my sketchbook drawings. Matte finish. 7 designs available, 4 x 6 in. • \$0.75 each

**PC-007** Venice Lanterns

PC-008 Winged Lion

PC-009 Gubbio Houses

PC-010 Turtle Fountain

PC-011 Venice Canal