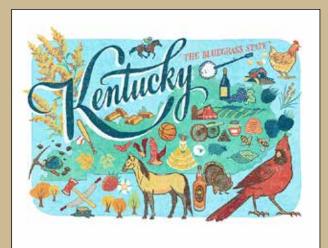

Kansas print
APS-016-S - 9X12
APS-016-L - 11X14

Kansas card SC-016-A (single) SC-016-B (box set)

Kentucky (Available as print only at this time)

APS-017-S - 9X12

APS-017-L - 11X14

Maryland (Available as print only at this time) APS020S - 9XI2 APS020L - IIXI4