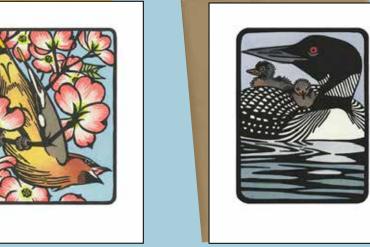

F-001 - F-018 INDIVIDUAL CARDS • \$2.25 each A2 size(4.25 x 5.5 in. folded), blank inside, kraft brown or sun yellow envelope

F-001 Northern Flicker

F-016 Cedar Waxwing

F-008 Common Loon

F-018 Steller's Jay