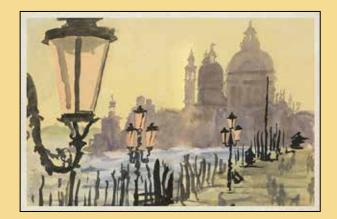

### BELL'ITALIA POSTCARDS

From my sketchbook drawings. Matte finish. 7 designs available, 4 x 6 in. • \$0.75 each

**PC-007** Venice Lanterns

PC-008 Winged Lion

PC-009 Gubbio Houses

PC-010 Turtle Fountain

PC-011 Venice Canal