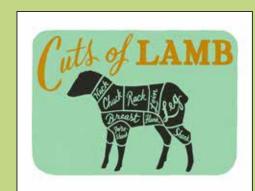

### ART PRINTS

Giclee printed using archival inks on 100% rag paper

\$15 each/9 x 12" \$20 each/11 x 14"

Lamb print APFT-003-S - 9X12 APFT-003-L - IIXI4

FT-001 Winter Owl place cards

FT-003 Blue Jay & Pumpkin

A new and ongoing series celebrating the slow-food movement and the beauty of American farmland.