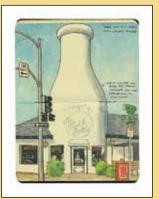

Glacier Nat'l Park APB-062-S 9X12 APB-062-L IIXI4

Giant Milk Bottle APB-041-S 9X12 APB-04I-L IIXI4

Nubble Light APB122S - 9X12 APBI22L - IIXI4

Pt. Bolivar Light APB-123-S 9X12 APB-123-L IIXI4

**NEW!** Pt. Wilson Light APB-124-S 9X12 APB-124-L IIXI4