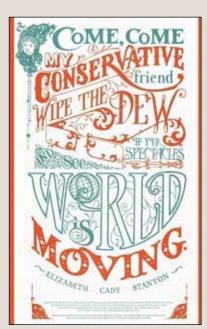

# OVERSIZED POSTCARDS

Smooth-finish eggshell (coated) cardstock. 5 x 8 inches, 27 designs available. **\$1 each** 

DF001 Come, Come

Quote by Elizabeth Cady Stanton:
"Come, come my conservative friend,
wipe the dew off your spectacles
and see the world is moving."