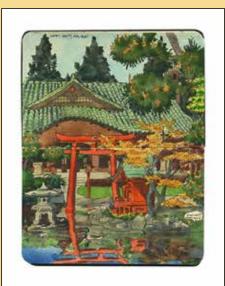

Arches National Park APB-060-S 9X12 APB-060-L 11X14

NEW! Tacoma Pagoda APB-086-S 9X12 APB-086-L 11X14

NEW! Tulip Field APB-023-S 9X12 APB-023-L 11X14

Route 66 Jackrabbit Sign APB-140-S 9X12 APB-140-L 11X14