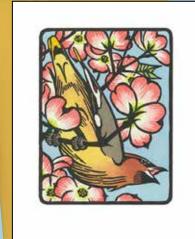

F-001 - F-018 INDIVIDUAL CARDS • \$2.25 each A2 size(4.25 x 5.5 in. folded), blank inside, kraft brown or sun yellow envelope

F-001 Northern Flicker

F-016 Cedar Waxwing

F-008 Common Loon

F-018 Steller's Jay

F-007 Hummingbird

F-014 Western Tanager

F-002 Herring Gull

F-003 Kingfisher

F-004 Lazuli Bunting

F-005 Barn Owl

F-017 Long-billed Curlew F-006 Mountain Quail

F-011 Brown Pelican