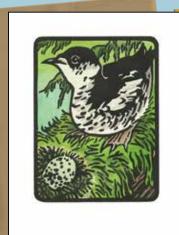

of songbirds, seabirds and waterfowl found in the western United States, each card is a faithful reproduction of the original linocut and watercolor illustrations. Available in 18 different designs, this is our most popular stationery line!

F-001 - F-018 INDIVIDUAL CARDS • \$2.25 each A2 size(4.25 x 5.5 in. folded), blank inside, kraft brown or sun yellow envelope

F-001 Northern Flicker

F-016 Cedar Waxwing

F-008 Common Loon

F-018 Steller's Jay

F-007 Hummingbird

F-014 Western Tanager

F-002 Herring Gull

F-003 Kingfisher

F-004 Lazuli Bunting

F-005 Barn Owl

F-017 Long-billed Curlew F-006 Mountain Quail

F-011 Brown Pelican

F-012 Merganser

F-010 Bullock's Oriole F-013 Marbled Murrelet

F-009 Purple Martin

F-015 Tufted Puffin