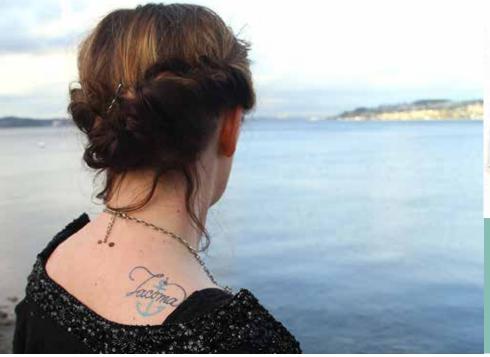

Limited-edition die-cut coloring card Included envelope: cerulean

TT-002 **Tacoma Anchor Tattoo**Approx. 2 x 3 in.

temporary tattoo • \$1.50 each (For more tattoos, see page 16.)

Mt. Rainier Nat'l Park

APB-063-S 9X12