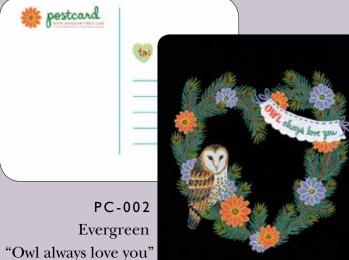

# LOVE NOTES, 4.25 x 5.5 in. postcards Matte (uncoated) cardstock, 4 designs available

"Be my tweet heart"

Tropical

LOVE BIRDS COLLECTION

PC-004 Berries "Twitterpated over you"

# LOVE BIRDS GIFT TAGS

2 x 3.5 in. Set of 8 tags Matte finish (uncoated) String included \$4/set of 8

As a Pacific Northwest artist, I can't help but celebrate my hometown pride and the beauty of my region! Choose from a number of regional and local cards and art prints — for information on choosing custom art prints for your location, see page 23.