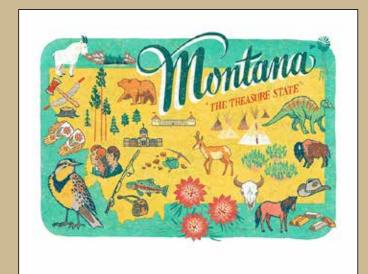

Minnesota card SC-023-A (single) SC-023-B (box set)

Montana card SC-026-A (single) SC-026-B (box set)

Montana print APS-026-S - 9X12 APS-026-L - 11X14

THE MAGNOLIA STATE

OTHER MAGNOLIA STATE

OT

Mississippi (Available as print only at this time)

### 50 STATES CARDS

We have limited inventory storage space, which forces us to create 50 States cards only as demand requires. If you'd like to order 50 States cards of your state, we will gladly add your state to our roster of cards for a minimum order of 30 individual cards (or 6 box sets) of that state card design. (This minimum only applies the first time you order cards of your state; we will keep your state in stock after that.) Please allow an additional three weeks for delivery of new state cards; additional shipping fees may apply.