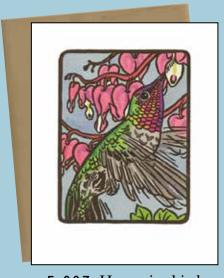

F-001 - F-018 INDIVIDUAL CARDS • \$2.25 each A2 size(4.25 x 5.5 in. folded), blank inside, kraft brown or sun yellow envelope

F-001 Northern Flicker

F-016 Cedar Waxwing

F-008 Common Loon

F-018 Steller's Jay

F-007 Hummingbird

F-014 Western Tanager

F-002 Herring Gull

F-003 Kingfisher

F-004 Lazuli Bunting

F-005 Barn Owl

F-017 Long-billed Curlew F-006 Mountain Quail

F-011 Brown Pelican