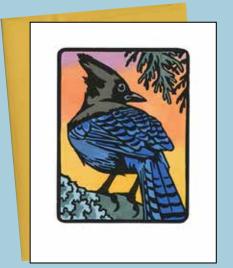

F-001 - F-018 INDIVIDUAL CARDS • \$2.25 each A2 size(4.25 x 5.5 in. folded), blank inside, kraft brown or sun yellow envelope

F-001 Northern Flicker

F-016 Cedar Waxwing

F-008 Common Loon

F-018 Steller's Jay

F-007 Hummingbird

F-014 Western Tanager

F-002 Herring Gull

F-003 Kingfisher

F-004 Lazuli Bunting

F-005 Barn Owl

F-017 Long-billed Curlew F-006 Mountain Quail

F-011 Brown Pelican

F-012 Merganser

F-010 Bullock's Oriole F-013 Marbled Murrelet

F-009 Purple Martin

F-015 Tufted Puffin