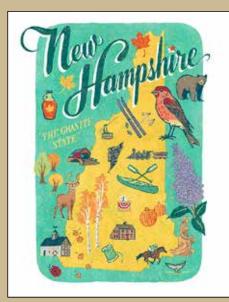

APS-027-S - 9XI2

APS-027-L - IIXI4

New Hampshire print APS-029-S - 9X12APS-029-L - 11X14

New Jersey print APS-030-S - 9X12 APS-030-L - 11X14

New Mexico print APS-03I-S - 9XI2APS-031-L - IIX14

North Carolina print APS-033-S - 9X12APS-033-L - IIXI4

New Hampshire card SC-029-A (single) SC-029-B (box set)

New Jersey card SC-030-A (single) SC-030-B (box set)

New Mexico card SC-031-A (single) SC-031-B (box set)

North Carolina card SC-033-A (single) SC-033-B (box set)