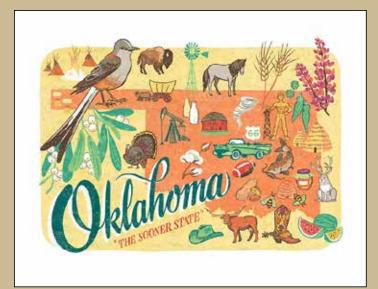

North Dakota card SC-034-A (single) SC-034-B (box set)

Oklahoma print APS-036-S - 9X12 APS-036-L - 11X14

Oklahoma print SC-036-A (single) SC-036-B (box set)

Oregon print
APS-037-S - 9X12
APS-037-L - 11X14