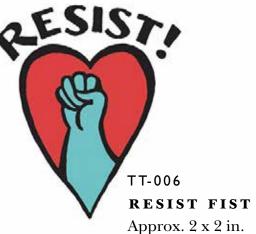

### TOOLS OF THE RESISTANCE!

Constituent postcards and temporary tattoos for anyone wishing to exercise their political voice! The postcard, printed on smooth eggshell-finish cardstock, is democratically priced to encourage writing one's elected officials often and holding them accountable. Tattoos are priced the same as all our tattoos, but these two designs benefit nonprofit causes that matter.

Postcard \$0.50 each Tattoos \$1.50 each

PC-014

CONSTITUENT POSTCARD

 $4.25 \times 6 \text{ in.}$ 

A portion of the proceeds of this tattoo benefits the ACLU!

Approx. 2 x 2 in.

A portion of the proceeds of this tattoo benefits Planned Parenthood!