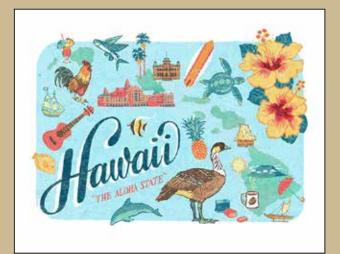

Iowa card APS-015-A (single) APS-015-B (box set)

Hawaii (Available as print only at this time) APS-011-S - 9X12 APS-011-L - 11X14

Iowa print  $APS-015-\hat{S} - 9X12$ APS-015-L - 11X14

Idaho print APS-012-S - 9X12 APS-012-L - 11X14