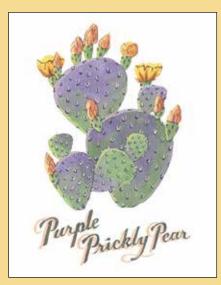

# DESERT CACTI

Botanical series.

Purple Prickly Pear APC-002-S - 9X12 APC-002-L - 11X14

Rainbow Cactus
APC-001-S - 9X12
APC-001-L - 11X14