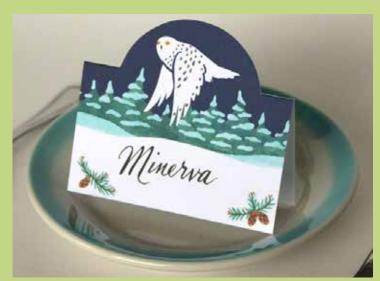

### ART PRINTS

Giclee printed using archival inks on 100% rag paper

\$15 each/9 x 12" \$20 each/11 x 14"

Lamb print APFT-003-S - 9X12 APFT-003-L - IIXI4

FT-001 Winter Owl place cards

FT-003 Blue Jay & Pumpkin