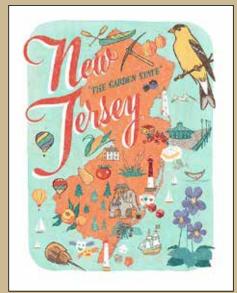

APS-027-S - 9XI2

APS-027-L - IIXI4

New Hampshire print APS-029-S - 9X12APS-029-L - 11X14

New Jersey print APS-030-S - 9X12 APS-030-L - 11X14

New Mexico print APS-03I-S - 9XI2APS-031-L - IIX14

North Carolina print APS-033-S - 9X12APS-033-L - IIXI4

New Hampshire card SC-029-A (single) SC-029-B (box set)

New Jersey card SC-030-A (single) SC-030-B (box set)

New Mexico card SC-031-A (single) SC-031-B (box set)

North Carolina card SC-033-A (single) SC-033-B (box set)