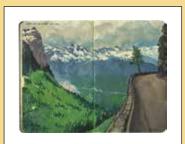

### SKETCHBOOK PRINTS

Giclee printed using archival inks on 100% rag paper

\$15 each/9 x 12" • \$20 each/11 x 14"

These art prints are reproductions of my sketchbook drawings, which capture landmarks, natural vistas, and vintage kitsch around the U.S. and Canada. There are literally hundreds of sketchbook drawings to choose from; these are some of my favorites and bestsellers. If you'd like help choosing prints that reflect your region, email me at **chandler@anagram-press.com**.