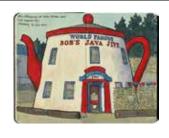

T GFE - 4253 45VB075 950- UNG 1676-THU JMR 151 AUGU792 (15-575 774-KHV 158/2001)

License Plates APB-001-S 9X12 APB-001-L IIXI4



Golden Gate Sunset APB-083-S 9X12 APB-083-L IIXI4



**NEW!** French Quarter, New Orleans APB-084-S 9X12 APB-084-L IIXI4



Wall Drug Billboards APB-047-S 9X12 APB-047-L IIXI4



Wall Drug Jackalope APB-048-S 9X12 APB-048-L IIXI4



Hells Angels APB-090-S 9X12 APB-090-L IIXI4



Pumpkin Bug APB-102-S 9X12 APB-102-L IIXI4



Giant Cow APB-040-S 9X12 APB-040-L IIXI4



Bemidji Paul & Babe APB-049-S 9X12 APB-049-L IIXI4



Giant Boots APB-042-S 9X12 APB-042-L IIXI4



**NEW!** Mt. St. Helens APB-061-S 9X12 APB-061-L IIXI4



Giant Shark APB-043-S 9X12 APB-043-L IIXI4



Lucy the Elephant APB-044-S 9X12 APB-044-L IIXI4



Blue Whale APB-045-S 9X12 APB-045-L IIXI4



Bob's Java Jive APB-046-S 9X12 APB-046-L IIXI4

# **SKETCHBOOK PRINTS** • \$15 each/9 x 12" • \$20 each/11 x 14"



Brooklyn Bridge APB-082-S 9X12 APB-082-L IIXI4



Peggys Cove APB-120-S 9X12 APB-120-L IIXI4



Houses, Prince Edward Is. APB-002-S 9X12 APB-002-L IIXI4



Glacier Nat'l Park APB-062-S 9X12 APB-062-L IIXI4



Giant Milk Bottle APB-041-S 9X12 APB-04I-L IIXI4



Nubble Light APB122S - 9X12 APBI22L - IIXI4



Pt. Bolivar Light APB-123-S 9X12 APB-123-L IIXI4



**NEW!** Pt. Wilson Light APB-124-S 9X12 APB-124-L IIXI4



Mission San Juan Capistrano APB-171-S 9X12 APB-171-L IIX14



Mission Bells APB-170-S 9X12



Philadelphia Flags APB-088-S 9X12 APB-170-L IIXI4 APB-088-L IIXI4



**NEW!** Ottawa Flags APB-089-S 9X12 APB-089-L IIXI4

# Looking for a different sketchbook print?