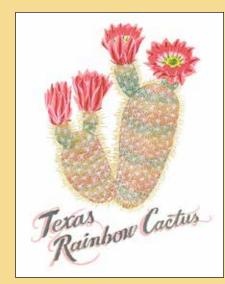

# DESERT CACTI

Botanical series.

Purple Prickly Pear APC-002-S - 9X12 APC-002-L - 11X14

Rainbow Cactus
APC-001-S - 9X12
APC-001-L - 11X14