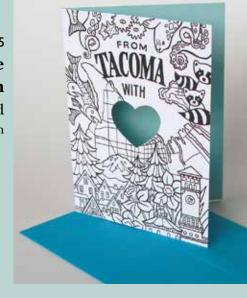

# You'll Like Tacoma postcard Based on a historic sign displayed

on the Lake Washington shore during the 1909 Alaska-Yukon-Pacific Exposition!

4.25 x 6 Postcard • \$0.50 each

From Tacoma with Love
A6 card • \$2.50 each

Limited-edition die-cut coloring card Included envelope: cerulean

TT-002 **Tacoma Anchor Tattoo**Approx. 2 x 3 in.

temporary tattoo • \$1.50 each (For more tattoos, see page 16.)

Mt. Rainier Nat'l Park

APB-063-S 9X12