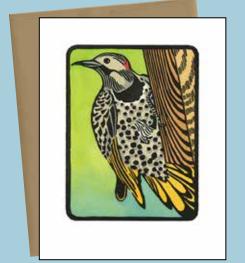

ions of the 12 signs of the Zodiac. Each makes a perfect birthday card or unique form of personalized stationery.

Available individually or in boxed assorted sets containing one each of all 12 designs.

### ZC-001 - ZC-012 INDIVIDUAL CARDS

A2 size(4.25 x 5.5 in. folded), blank inside, white envelope **\$2.25 each** 

ZC-013 BOXED SET OF 12
Packaged in box with clear lid and baker's twine
\$18/set of 12 cards & envelopes





of songbirds, seabirds and waterfowl found in the western United States, each card is a faithful reproduction of the original linocut and watercolor illustrations. Available in 18 different designs, this is our most popular stationery line!

F-001 - F-018 INDIVIDUAL CARDS • \$2.25 each A2 size(4.25 x 5.5 in. folded), blank inside, kraft brown or sun yellow envelope



F-001 Northern Flicker



F-016 Cedar Waxwing



F-008 Common Loon



F-018 Steller's Jay



F-007 Hummingbird



F-014 Western Tanager



F-002 Herring Gull



F-003 Kingfisher



F-004 Lazuli Bunting



F-005 Barn Owl



F-017 Long-billed Curlew F-006 Mountain Quail





F-011 Brown Pelican



F-012 Merganser



F-010 Bullock's Oriole F-013 Marbled Murrelet





F-009 Purple Martin



F-015 Tufted Puffin

# HOLIDAY GREETINGS

An ever-growing collection of illustrated holiday stationery, each featuring original hand-lettering and a vintage style.





HC-010 Noel Tree NEW!



**HC-001** Vintage Ornaments



Blank inside, envelope included

HC-007 Santa & Reindeer



HC-004 Winter Wreath HC-002 Station Wagon





HC-006 Knitting Red



HC-005 Knitting Blue



HC-003 Squirrel & Pine



HC