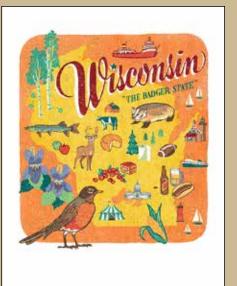

Inspired by souvenir postcards and travel maps from the early- to mid-20th century, the *50 States* series celebrates the most iconic landmarks and local quirks of each state. Art prints of all 50 states, the District of Columbia and a U.S. map are available; also available are greeting cards of 35 states so far.

Washington card SC-047-A (single) SC-047-B (box set)

Vermont print APS-045-S - 9X12 APS-045-L - 11X14

Vermont card SC-045-A (single) SC-045-B (box set)

Wisconsin print APS-049-S - 9X12 APS-049-L - IIX14

Wisconsin card SC-049-A (single) SC-049-B (box set)