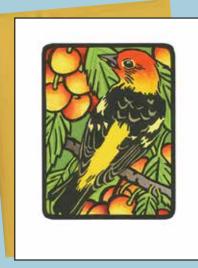

F-001 - F-018 INDIVIDUAL CARDS • \$2.25 each A2 size(4.25 x 5.5 in. folded), blank inside, kraft brown or sun yellow envelope

F-001 Northern Flicker

F-016 Cedar Waxwing

F-008 Common Loon

F-018 Steller's Jay

F-007 Hummingbird

F-014 Western Tanager

F-002 Herring Gull

F-003 Kingfisher

F-004 Lazuli Bunting

F-005 Barn Owl

F-017 Long-billed Curlew F-006 Mountain Quail

F-011 Brown Pelican