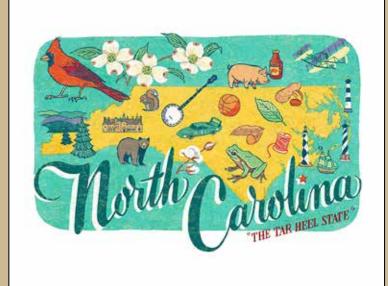

APS-027-S - 9XI2

APS-027-L - IIXI4

New Hampshire print APS-029-S - 9X12APS-029-L - 11X14

New Jersey print APS-030-S - 9X12 APS-030-L - 11X14

New Mexico print APS-03I-S - 9XI2APS-031-L - IIX14

North Carolina print APS-033-S - 9X12APS-033-L - IIXI4

New Hampshire card SC-029-A (single) SC-029-B (box set)

New Jersey card SC-030-A (single) SC-030-B (box set)

New Mexico card SC-031-A (single) SC-031-B (box set)

North Carolina card SC-033-A (single) SC-033-B (box set)