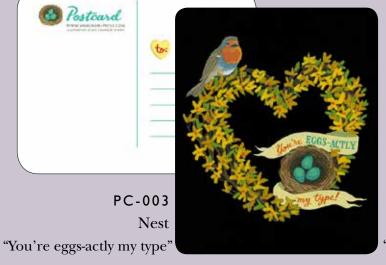

# LOVE NOTES, 4.25 x 5.5 in. postcards Matte (uncoated) cardstock, 4 designs available

"Be my tweet heart"

Tropical

LOVE BIRDS COLLECTION

PC-004 Berries "Twitterpated over you"