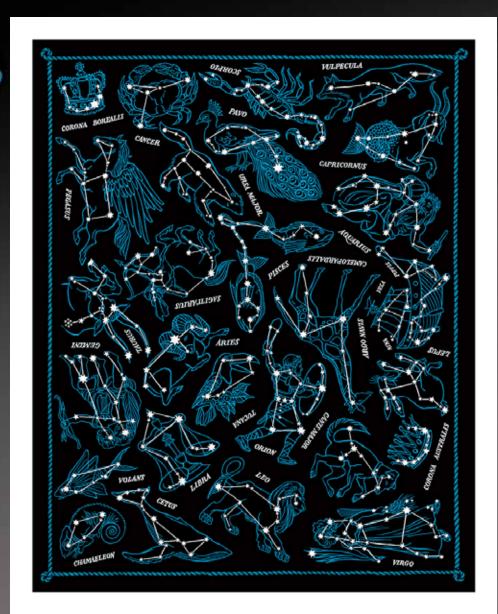

This series of hand-painted illustrations celebrates the wonder of the night sky. Featuring constellations from both hemispheres, each illustration shows both the star diagram and the mythical image traced by each constellation.

APZ-001-L CONSTELLATIONS 11 X 14 PRINT

Giclee-printed using archival inks and 100% rag paper (Available in 11 x 14 size only) Features 27 different constellations

**\$20 each** 