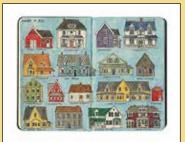

Inspired by souvenir postcards and travel maps from the early- to mid-20th century, the *50 States* series celebrates the most iconic landmarks and local quirks of each state. Art prints of all 50 states, the District of Columbia and a U.S. map are available; also available are greeting cards of 35 states so far.