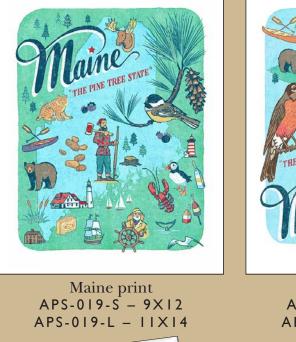

**NEW!** Kentucky card SC-017-A (single) SC-017-B (box set)

Louisiana card SC-018-A (single) SC-018-B (box set)

Louisiana print APS-018-S – 9X12 APS-018-L – 11X14

Maine card SC-019-A (single) SC-019-B (box set)