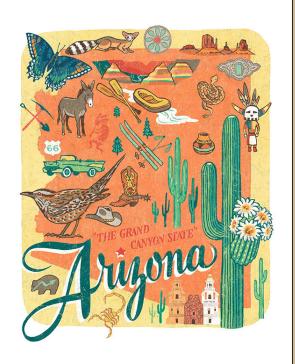

50 States map print (Available as IIxI4 print only) APS-052-L - 11X14

Inspired by souvenir postcards and travel maps from the early- to mid-20th century, the 50 States series celebrates the most iconic landmarks and local quirks of each state. Art prints of all 50 states, the District of Columbia and a U.S. map are available; also available are greeting cards of 37 states so far.

Alabama (Available as print only at this time) APS-001-S - 9X12 APS-001-L - 11X14

Arizona card SC-003-A (single) **SC-003-B** (box set)

Arkansas (Available as print only at this time) APS-004-S - 9X12 APS-004-L - 11X14

Alaska print APS-002-S - 9X12 APS-002-L - 11X14

Alaska card SC-002-A (single) SC-002-B (box set)

Arizona print APS-003-S - 9X12 APS-003-L - 11X14

California print APS-005-S - 9X12 APS-005-L - 11X14 APS-006-L - 11X14