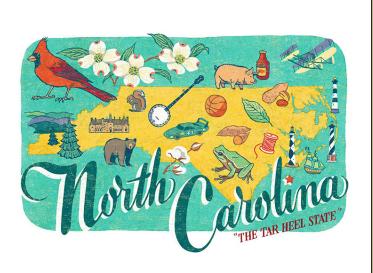

50 States map print (Available as IIxI4 print only) APS-052-L - 11X14

Inspired by souvenir postcards and travel maps from the early- to mid-20th century, the 50 States series celebrates the most iconic landmarks and local quirks of each state. Art prints of all 50 states, the District of Columbia and a U.S. map are available; also available are greeting cards of 37 states so far.

North Carolina print APS-033-S - 9X12 APS-033-L - 11X14

North Carolina card SC-033-A (single) **SC-033-B** (box set)