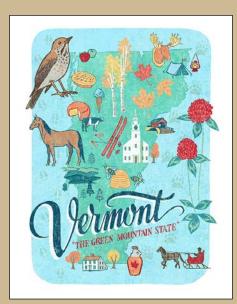

50 States map print (Available as IIxI4 print only) APS-052-L - 11X14

Inspired by souvenir postcards and travel maps from the early- to mid-20th century, the 50 States series celebrates the most iconic landmarks and local quirks of each state. Art prints of all 50 states, the District of Columbia and a U.S. map are available; also available are greeting cards of 37 states so far.

Utah card SC-044-A (single) SC-044-B (box set)

Washington print APS-047-S - 9X12 APS-047-L - 11X14

Washington card SC-047-A (single) SC-047-B (box set)

Vermont print APS-045-S – 9XI2 APS-045-L - 11X14

Vermont card SC-045-A (single) SC-045-B (box set)