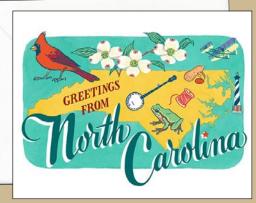

50 States map print (Available as IIxI4 print only) APS-052-L - 11X14

Inspired by souvenir postcards and travel maps from the early- to mid-20th century, the 50 States series celebrates the most iconic landmarks and local quirks of each state. Art prints of all 50 states, the District of Columbia and a U.S. map are available; also available are greeting cards of 37 states so far.

North Carolina print APS-033-S - 9X12 APS-033-L - 11X14

North Carolina card SC-033-A (single) **SC-033-B** (box set)