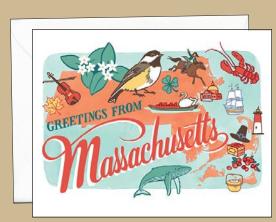

GREETINGS FROM GREETINGS FROM CONSIGNATION OF THE CONSIGNATION OF

Kansas print APS-016-S – 9X12 APS-016-L – 11X14

Kansas card SC-016-A (single) SC-016-B (box set)

Massachusetts card SC-02I-A (single) SC-02I-B (box set) Massachusetts print APS-02I-S – 9XI2 APS-02I-L – IIXI4