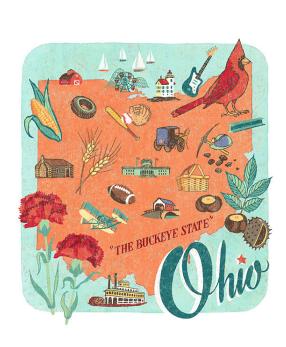

50 States map print (Available as IIxI4 print only) APS-052-L - 11X14

Inspired by souvenir postcards and travel maps from the early- to mid-20th century, the 50 States series celebrates the most iconic landmarks and local quirks of each state. Art prints of all 50 states, the District of Columbia and a U.S. map are available; also available are greeting cards of 37 states so far.

#### Ohio print $APS-035-\hat{S} = 9X12$ APS-035-L - 11X14

Ohio card SC-035-A (single) SC-035-B (box set)

North Dakota card SC-034-A (single) SC-034-B (box set)

Oklahoma print APS-036-S - 9X12 APS-036-L - 11X14