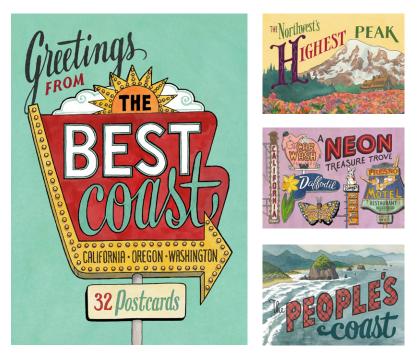

## HELLO!

It's a new decade, with new horizons to explore! Last year I welcomed my son into the world, and this year brings a whole lot of new projects in the studio. My second book, *The Best Coast: A Road Trip Atlas*, now has a companion book of postcards (details on page 30), and I am currently writing and illustrating my next book, an illustrated travel guide to the islands of the Salish Sea. My *Farm to Table* series (page 10) is growing, and the *50 States* series (page 16) now boasts greeting cards of 37 states. Also, the *Dead Feminists* series continues (page 38), with 28 postcard designs, and counting.

**NEW! COMPANION POSTCARD BOOK!** Inspired by The Best Coast, this fun postcard book contains 32 illustrated postcards, 2 each of 16 designs with quintessential West Coast scenes and Chandler's signature handlettering. Perfect for your next road trip, bring this postcard deck along to mail cards from the road to your family and friends.

## **GREETINGS FROM** THE BEST COAST

Published by Sasquatch Books ISBN 978-1632172839 32 postcards (16 designs), 4.25 x 6 inches Release date: March 24, 2020 Retail price: USD \$15

INT