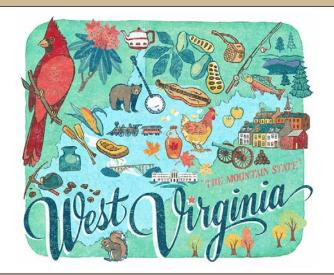

50 States map print (Available as IIxI4 print only) APS-052-L - 11X14

Inspired by souvenir postcards and travel maps from the early- to mid-20th century, the 50 States series celebrates the most iconic landmarks and local quirks of each state. Art prints of all 50 states, the District of Columbia and a U.S. map are available; also available are greeting cards of 37 states so far.

West Virginia (Available as print only at this time) APS-048-S - 9X12 APS-048-L - 11X14

Wyoming (Available as print only at this time) APS-050-S - 9X12 APS-050-L - 11X14

Utah print APS-044-S - 9X12 APS-044-L - 11X14