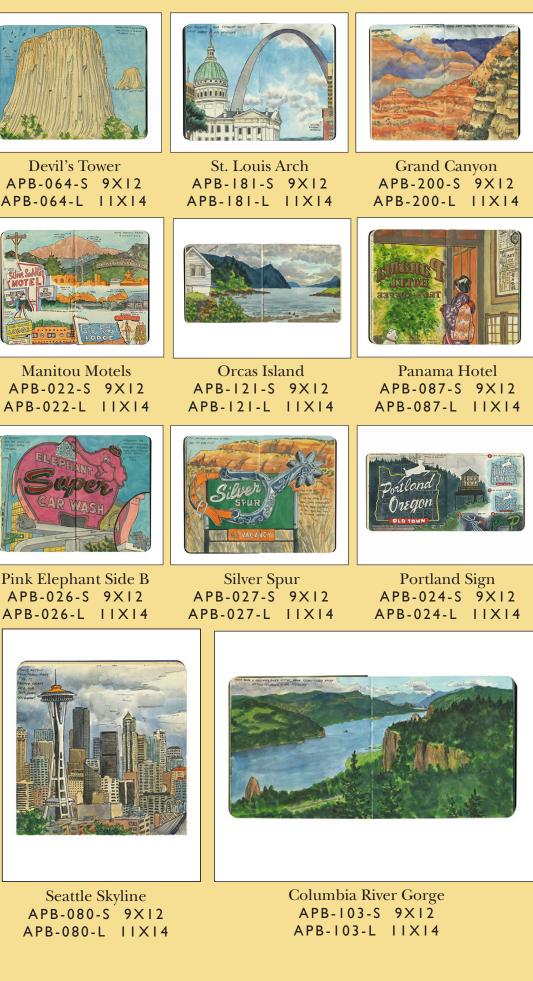

#### **SKETCHBOOK PRINTS** Many PNW designs to choose from! \$15 each/9 x 12" \$20 each/11 x 14"

Mt. Rainier Nat'l Park APB-063-S 9X12 APB-063-L IIXI4

(For more info about sketchbook prints, see page 20.)

#### **SKETCHBOOK PRINTS**

Giclee printed using archival inks on 100% rag paper \$15 each/9 x 12" • \$20 each/11 x 14"

These art prints are reproductions of my sketchbook drawings, which capture landmarks, natural vistas, and vintage kitsch around the U.S. and Canada. There are literally hundreds of sketchbook drawings to choose from; these are some of my favorites and bestsellers. If you'd like help choosing prints that reflect your region, email me at chandler@anagram-press.com.

**NEW!** Tulip Field APB-023-S 9X12 APB-023-L IIXI4

Route 66 Jackrabbit Sign

APB-140-S 9X12

APB-140-L IIX14

**Arches National Park** APB-060-S 9X12 APB-060-L IIXI4

**NEW!** Tacoma Pagoda APB-086-S 9X12 APB-086-L IIXI4

**NEW!** Albuquerque Door APB-085-S 9X12 APB-085-L IIXI4

Albuquerque Chili Ristras APB-141-S 9X12 APB-141-L 11X14

Texas Cacti APB-063-S 9X12 APB-063-L IIXI4

Thar She Blows APB-02I-S 9X12 APB-02I-L IIXI4

Pink Elephant Side A APB-025-S 9X12 APB-025-L IIXI4

**NEW!** Hurricane Ridge APB-065-S 9X12 APB-065-L IIXI4

**NEW!** Crater Lake APB-066-S 9X12 APB-066-L IIXI4

License Plates APB-001-S 9X12 APB-001-L IIX14

Golden Gate Sunset APB-083-S 9X12 APB-083-L IIXI4

**NEW!** French Quarter, New Orleans APB-084-S 9X12 APB-084-L IIXI4

Brooklyn Bridge APB-082-S 9X12 APB-082-L IIXI4

Peggys Cove APB-120-S 9X12 APB-120-L IIX14

Wall Drug Billboards APB-047-S 9X12 APB-047-L IIXI4

Wall Drug Jackalope APB-048-S 9X12 APB-048-L IIXI4

Hells Angels APB-090-S 9X12 APB-090-L IIXI4

Pumpkin Bug

**NEW!** Mt. St. Helens APB-061-S 9X12 APB-061-L IIX14

Giant Milk Bottle

Nubble Light APBI22S - 9XI2APBI22L - IIXI4

Giant Cow APB-040-S 9X12 APB-040-L IIXI4

**Giant Shark** APB-043-S 9X12 APB-043-L IIXI4

Lucy the Elephant APB-044-S 9X12 APB-044-L IIXI4

**Giant Boots** 

APB-042-S 9X12

APB-042-L IIXI4

Blue Whale APB-045-S 9X12 APB-045-L IIXI4

Bob's Java Jive APB-046-S 9X12 APB-046-L IIXI4

Mission San Juan Capistrano APB-171-S 9X12 APB-171-L IIX14

Mission Bells APB-170-S 9X12

(Please note that additional shipping fees and longer shipping lead times may apply.)

**SKETCHBOOK PRINTS** • \$15 each/9 x 12" • \$20 each/11 x 14"

Houses, Prince Edward Is. APB-002-S 9X12 APB-002-L IIXI4

Glacier Nat'l Park APB-062-S 9X12 APB-062-L IIXI4

Pt. Bolivar Light APB-123-S 9X12 APB-123-L IIX14

**NEW!** Pt. Wilson Light APB-124-S 9X12 APB-124-L IIX14

Philadelphia Flags APB-088-S 9X12 APB-170-L IIX14 APB-088-L IIX14

**NEW!** Ottawa Flags APB-089-S 9X12 APB-089-L IIXI4