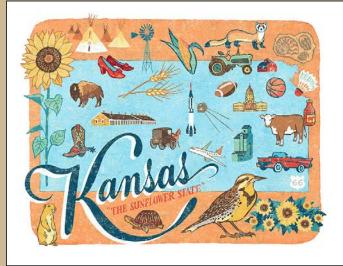

GREETINGS FROM GREETINGS FROM CONSIGNATION OF THE CONSIGNATION OF

Kansas print APS-016-S – 9X12 APS-016-L – 11X14

Kansas card SC-016-A (single) SC-016-B (box set)

Massachusetts card SC-02I-A (single) SC-02I-B (box set) Massachusetts print APS-02I-S – 9XI2 APS-02I-L – IIXI4