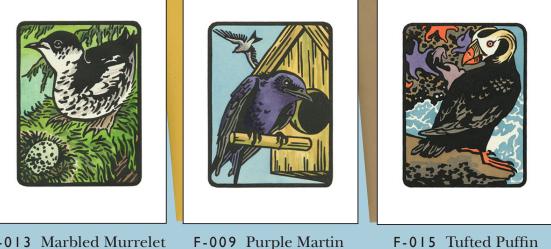

## **FLOCK** COLLECTION

Featuring avian portraits of a diverse array of songbirds, seabirds and waterfowl found in the western United States, each card is a faithful reproduction of the original linocut and watercolor illustrations. Available in 20 different designs, this is our most popular stationery line!

F-001 - F-018 INDIVIDUAL CARDS • \$2.25 each A2 size(4.25 x 5.5 in. folded), blank inside, kraft brown or sun yellow envelope

F-002 Herring Gull

F-003 Kingfisher

**NEW!** F-020 Chickadee

F-018 Steller's Jay

F-017 Long-billed Curlew F-006 Mountain Quail

F-014 Western Tanager F-008 Common Loon F-016 Cedar Waxwing

**F-001** Northern Flicker

F-010 Bullock's Oriole F-013 Marbled Murrelet

F-012 Merganser **F-011** Brown Pelican