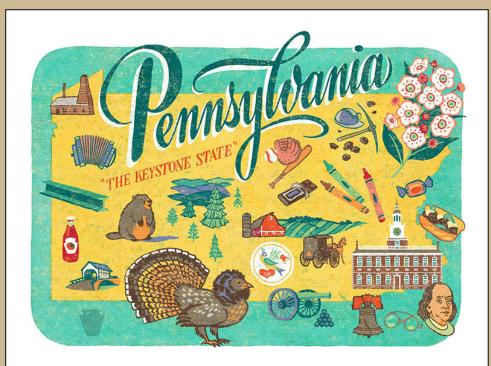

50 States map print (Available as IIxI4 print only) APS-052-L - 11X14

Inspired by souvenir postcards and travel maps from the early- to mid-20th century, the 50 States series celebrates the most iconic landmarks and local quirks of each state. Art prints of all 50 states, the District of Columbia and a U.S. map are available; also available are greeting cards of 37 states so far.

Oklahoma print SC-036-A (single) SC-036-B (box set)

Oregon print APS-037-S - 9X12 APS-037-L - 11X14

Oregon card SC-037-A (single) SC-037-B (box set)

Pennsylvania (Available as print only at this time) APS-038-S - 9X12 APS-038-L - 11X14