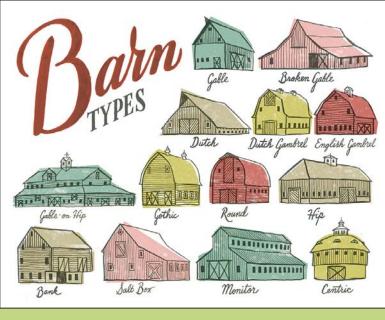

NEW! Wine Corks print APFT-005-S - 9X12 APFT-005-L - 11X14

Beef print APFT-002-S - 9X12APFT-002-L - 11X14

Pork print APFT-00I-S - 9XI2APFT-001-L - 11X14

Lamb print APFT-003-S - 9X12 APFT-003-L - 11X14

Barn Types print APFT-004-S - 9X12APFT-004-L - 11X14