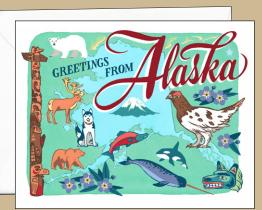

50 States map print (Available as IIxI4 print only) APS-052-L - 11X14

Inspired by souvenir postcards and travel maps from the early- to mid-20th century, the 50 States series celebrates the most iconic landmarks and local quirks of each state. Art prints of all 50 states, the District of Columbia and a U.S. map are available; also available are greeting cards of 37 states so far.

Alaska print APS-002-S - 9X12 APS-002-L - 11X14

Alaska card SC-002-A (single) SC-002-B (box set)

Arizona print APS-003-S - 9X12 APS-003-L - 11X14

California print APS-005-S - 9X12 APS-005-L - 11X14 APS-006-L - 11X14