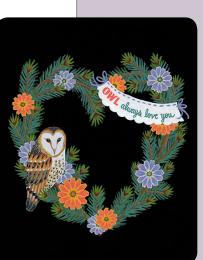

## LOVE BIRDS COLLECTION

PC-002 Evergreen "Owl always love you"

PC-004 Berries "Twitterpated over you"

**Evergreen Set** 