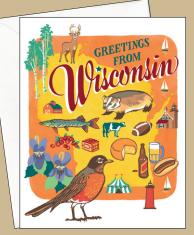

50 States map print (Available as IIxI4 print only) APS-052-L - 11X14

Inspired by souvenir postcards and travel maps from the early- to mid-20th century, the 50 States series celebrates the most iconic landmarks and local quirks of each state. Art prints of all 50 states, the District of Columbia and a U.S. map are available; also available are greeting cards of 37 states so far.

Wisconsin print APS-049-S - 9X12 APS-049-L - 11X14

Wisconsin card SC-049-A (single) SC-049-B (box set)

fit the ROAE