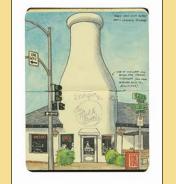

Wall Drug Jackalope APB-048-S 9X12 APB-048-L IIXI4

Hells Angels APB-090-S 9X12 APB-090-L IIXI4

Pumpkin Bug

**NEW!** Mt. St. Helens APB-061-S 9X12 APB-061-L IIX14

Giant Milk Bottle

Nubble Light APBI22S - 9XI2APBI22L - IIXI4