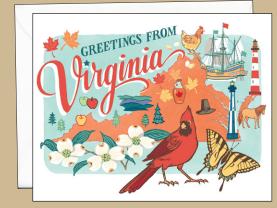

50 States map print (Available as IIxI4 print only) APS-052-L - 11X14

Inspired by souvenir postcards and travel maps from the early- to mid-20th century, the 50 States series celebrates the most iconic landmarks and local quirks of each state. Art prints of all 50 states, the District of Columbia and a U.S. map are available; also available are greeting cards of 37 states so far.

Texas print APS-043-\$ - 9X12 APS-043-L - 11X14

Texas card SC-043-A (single) SC-043-B (box set)

Virginia print APS-046-S - 9X12 APS-046-L - 11X14 **NEW!** Virginia card SC-046-A (single) SC-046-B (box set)