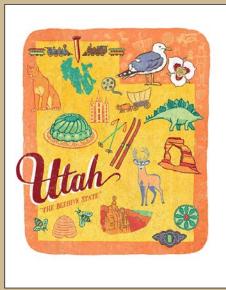

50 States map print (Available as IIxI4 print only) APS-052-L - 11X14

Inspired by souvenir postcards and travel maps from the early- to mid-20th century, the 50 States series celebrates the most iconic landmarks and local quirks of each state. Art prints of all 50 states, the District of Columbia and a U.S. map are available; also available are greeting cards of 37 states so far.

West Virginia (Available as print only at this time) APS-048-S - 9X12 APS-048-L - 11X14

Wyoming (Available as print only at this time) APS-050-S - 9X12 APS-050-L - 11X14

Utah print APS-044-S - 9X12 APS-044-L - 11X14

Utah card SC-044-A (single) SC-044-B (box set)

Washington print APS-047-S - 9X12 APS-047-L - 11X14

Washington card SC-047-A (single) SC-047-B (box set)

Vermont print APS-045-S – 9XI2 APS-045-L - 11X14

Vermont card SC-045-A (single) SC-045-B (box set)