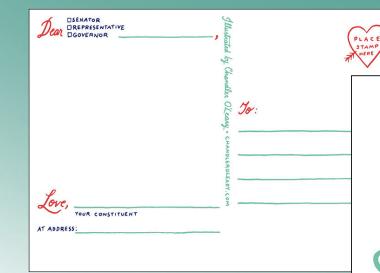

#### **TOOLS OF THE RESISTANCE!**

Constituent postcards and temporary tattoos for anyone wishing to exercise their political voice! The postcard, printed on smooth eggshell-finish cardstock, is democratically priced to encourage writing one's elected officials often and holding them accountable. Tattoos are priced the same as all our tattoos, but these two designs benefit nonprofit causes that matter.

Postcard \$0.50 each Tattoos \$1.50 each

PC-014 **CONSTITUENT POSTCARD** 4.25 x 6 in.

TT-007 PUSSY Approx. 2 x 2 in. A portion of the proceeds of this tattoo benefits Planned Parenthood!