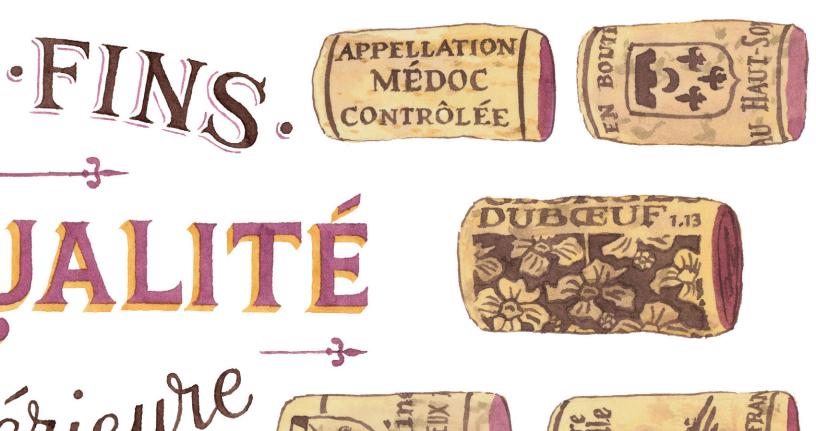

NEW! Wine Corks print APFT-005-S - 9X12 APFT-005-L - 11X14

Beef print APFT-002-S - 9X12APFT-002-L - 11X14

Pork print APFT-00I-S - 9XI2APFT-001-L - 11X14

Lamb print APFT-003-S - 9X12 APFT-003-L - 11X14

Barn Types print APFT-004-S - 9X12APFT-004-L - 11X14