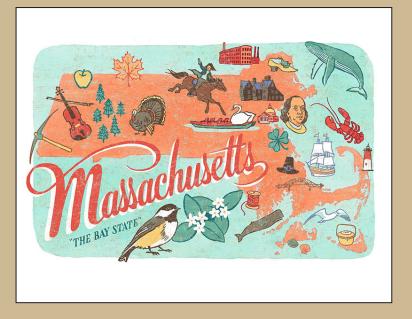

50 States map print (Available as IIxI4 print only) APS-052-L - 11X14

Inspired by souvenir postcards and travel maps from the early- to mid-20th century, the 50 States series celebrates the most iconic landmarks and local quirks of each state. Art prints of all 50 states, the District of Columbia and a U.S. map are available; also available are greeting cards of 37 states so far.

GREETINGS FROM GREETINGS FROM CONSIGNATION OF THE CONSIGNATION OF

Kansas print APS-016-S – 9X12 APS-016-L – 11X14

Kansas card SC-016-A (single) SC-016-B (box set)

Massachusetts card SC-02I-A (single) SC-02I-B (box set) Massachusetts print APS-02I-S – 9XI2 APS-02I-L – IIXI4