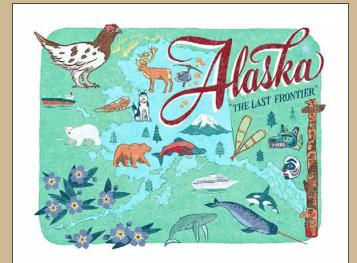

50 States map print (Available as IIxI4 print only) APS-052-L - 11X14

Inspired by souvenir postcards and travel maps from the early- to mid-20th century, the 50 States series celebrates the most iconic landmarks and local quirks of each state. Art prints of all 50 states, the District of Columbia and a U.S. map are available; also available are greeting cards of 37 states so far.

Alaska print APS-002-S - 9X12 APS-002-L - 11X14

Alaska card SC-002-A (single) SC-002-B (box set)

Arizona print APS-003-S - 9X12 APS-003-L - 11X14

California print APS-005-S - 9X12 APS-005-L - 11X14 APS-006-L - 11X14