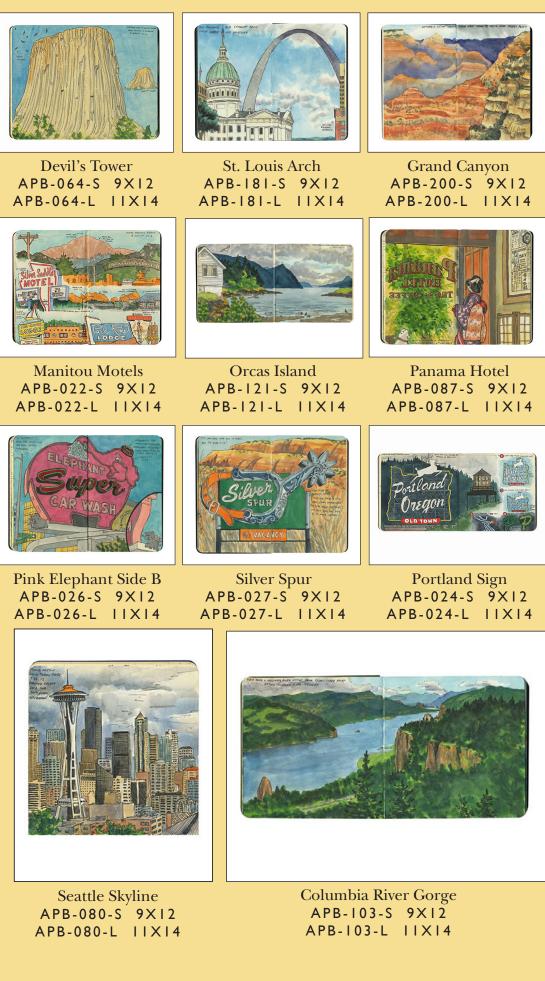

#### **SKETCHBOOK PRINTS** Many PNW designs to choose from! \$15 each/9 x 12" \$20 each/11 x 14"

Mt. Rainier Nat'l Park APB-063-S 9X12 APB-063-L IIXI4

(For more info about sketchbook prints, see page 20.)

#### **SKETCHBOOK PRINTS**

Giclee printed using archival inks on 100% rag paper \$15 each/9 x 12" • \$20 each/11 x 14"

These art prints are reproductions of my sketchbook drawings, which capture landmarks, natural vistas, and vintage kitsch around the U.S. and Canada. There are literally hundreds of sketchbook drawings to choose from; these are some of my favorites and bestsellers. If you'd like help choosing prints that reflect your region, email me at chandler@anagram-press.com.

**NEW!** Tulip Field APB-023-S 9X12 APB-023-L IIXI4

Route 66 Jackrabbit Sign

APB-140-S 9X12

APB-140-L IIX14

**Arches National Park** APB-060-S 9X12 APB-060-L IIXI4

**NEW!** Tacoma Pagoda APB-086-S 9X12 APB-086-L IIXI4

**NEW!** Albuquerque Door APB-085-S 9X12 APB-085-L IIXI4

Albuquerque Chili Ristras APB-141-S 9X12 APB-141-L 11X14

Texas Cacti APB-063-S 9X12 APB-063-L IIXI4

Thar She Blows APB-02I-S 9X12 APB-02I-L IIXI4

Pink Elephant Side A APB-025-S 9X12 APB-025-L IIXI4

**NEW!** Hurricane Ridge APB-065-S 9X12 APB-065-L IIXI4

**NEW!** Crater Lake APB-066-S 9X12 APB-066-L IIXI4

License Plates APB-001-S 9X12 APB-001-L IIX14

Golden Gate Sunset APB-083-S 9X12 APB-083-L IIXI4

**NEW!** French Quarter, New Orleans APB-084-S 9X12 APB-084-L IIXI4

Brooklyn Bridge APB-082-S 9X12 APB-082-L IIXI4

Peggys Cove APB-120-S 9X12 APB-120-L IIX14

Wall Drug Billboards APB-047-S 9X12 APB-047-L IIXI4

Wall Drug Jackalope APB-048-S 9X12 APB-048-L IIXI4

Hells Angels APB-090-S 9X12 APB-090-L IIXI4

Pumpkin Bug

**NEW!** Mt. St. Helens APB-061-S 9X12 APB-061-L IIX14

Giant Milk Bottle

Nubble Light APBI22S - 9XI2APBI22L - IIXI4

Giant Cow APB-040-S 9X12 APB-040-L IIXI4

**Giant Shark** APB-043-S 9X12 APB-043-L IIXI4

Lucy the Elephant APB-044-S 9X12 APB-044-L IIXI4

**Giant Boots** 

APB-042-S 9X12

APB-042-L IIXI4

Blue Whale APB-045-S 9X12 APB-045-L IIXI4

Bob's Java Jive APB-046-S 9X12 APB-046-L IIXI4

Mission San Juan Capistrano APB-171-S 9X12 APB-171-L IIX14

Mission Bells APB-170-S 9X12

(Please note that additional shipping fees and longer shipping lead times may apply.)

**SKETCHBOOK PRINTS** • \$15 each/9 x 12" • \$20 each/11 x 14"

Houses, Prince Edward Is. APB-002-S 9X12 APB-002-L IIXI4

Glacier Nat'l Park APB-062-S 9X12 APB-062-L IIXI4

Pt. Bolivar Light APB-123-S 9X12 APB-123-L IIX14

**NEW!** Pt. Wilson Light APB-124-S 9X12 APB-124-L IIX14

Philadelphia Flags APB-088-S 9X12 APB-170-L IIX14 APB-088-L IIX14

**NEW!** Ottawa Flags APB-089-S 9X12 APB-089-L IIXI4