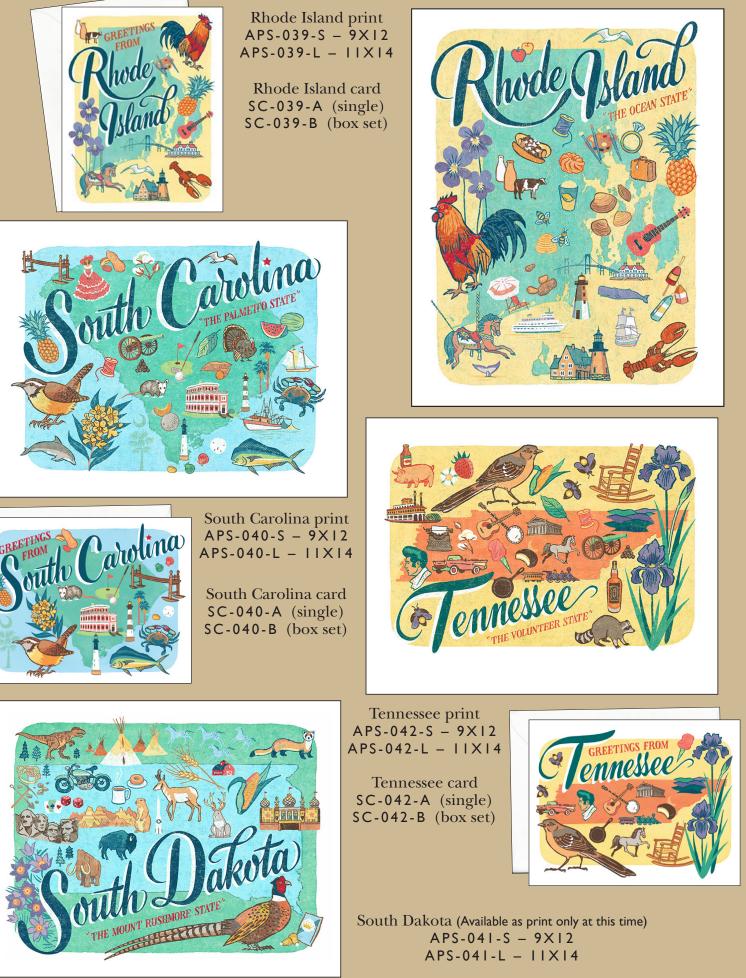

50 States map print (Available as IIxI4 print only) APS-052-L - 11X14

Inspired by souvenir postcards and travel maps from the early- to mid-20th century, the 50 States series celebrates the most iconic landmarks and local quirks of each state. Art prints of all 50 states, the District of Columbia and a U.S. map are available; also available are greeting cards of 37 states so far.

#### **ART PRINTS**

Giclee printed using archival inks on 100% rag paper \$15 each/9 x 12" • \$20 each/11 x 14"

#### **GREETING CARDS**

A2 size(4.25 x 5.5 in. folded), blank inside, white envelope \$2.25 each • \$10 per boxed set of 6 cards

(If you'd like to see your state added as a card, please see the minimum order requirements on page 42.)

Alabama (Available as print only at this time) APS-001-S - 9X12 APS-001-L - 11X14

Arizona card SC-003-A (single) **SC-003-B** (box set)

Arkansas (Available as print only at this time) APS-004-S - 9X12 APS-004-L - 11X14

Alaska print APS-002-S - 9X12 APS-002-L - 11X14

Alaska card SC-002-A (single) SC-002-B (box set)

Arizona print APS-003-S - 9X12 APS-003-L - 11X14

California print APS-005-S - 9X12 APS-005-L - 11X14 APS-006-L - 11X14

California card SC-005-A (single) SC-005-B (box set)

Colorado card SC-006-A (single) SC-006-B (box set)

Colorado print

APS-006-S - 9X12

Florida card SC-009-A (single) SC-009-B (box set)

Connecticut card SC-007-A (single) SC-007-B (box set)

Connecticut print APS-007-S - 9X12 APS-007-L - 11X14

District of Columbia (Available as print only at this time) APS-05I-S - 9XI2APS-051-L - 11X14

Hawaii (Available as print only at this time) APS-011-S - 9X12APS-011-L - 11X14

Delaware (Available as print only at this time) APS-008-S - 9XI2APS-008-L - 11X14

Georgia (Available as print only at this time) APS-010-S - 9X12 APS-010-L - 11X14

Florida print APS-009-S - 9X12 APS-009-L - 11X14

Iowa card APS-015-A (single) APS-015-B (box set)

Iowa print APS-015-S - 9X12 APS-015-L - 11X14

Idaho print APS-012-S – 9X12 APS-012-L – 11X14

Idaho card SC-012-A (single) SC-012-B (box set)

Illinois print APS-013-S - 9X12 APS-013-L - 11X14

Illinois card

SC-013-A (single)

SC-013-B (box set)

Indiana print APS-014-S – 9X12 APS-014-L – 11X14

Indiana card SC-014-A (single) SC-014-B (box set)

Kentucky print APS-017-S – 9X12 APS-017-L – 11X14

 $\begin{array}{l} Maryland \text{ (Available as print only at this time)} \\ APS020S - 9 \times 12 \\ APS020L - 11 \times 14 \end{array}$ 

GREETINGS FROM GREETINGS FROM CONSIGNATION OF THE CONSIGNATION OF

Kansas print APS-016-S – 9X12 APS-016-L – 11X14

Kansas card SC-016-A (single) SC-016-B (box set)

Massachusetts card SC-02I-A (single) SC-02I-B (box set) Massachusetts print APS-02I-S – 9XI2 APS-02I-L – IIXI4

**NEW!** Kentucky card SC-017-A (single) SC-017-B (box set)

Louisiana card SC-018-A (single) SC-018-B (box set)

Louisiana print APS-018-S – 9X12 APS-018-L – 11X14

Maine card SC-019-A (single) SC-019-B (box set)

Michigan print APS-022-S - 9X12 APS-022-L - 11X14

Michigan card

SC-022-A (single)

SC-022-B (box set)

Minnesota print APS-023-S - 9X12 APS-023-L - 11X14

Minnesota card SC-023-A (single) SC-023-B (box set)

Montana card SC-026-A (single) SC-026-B (box set)

Montana print APS-026-S - 9X12 APS-026-L - 11X14

Mississippi (Available as print only at this time) APS-024-S - 9X12 APS-024-L - 11X14

| Nevada print                  |  |
|-------------------------------|--|
| APS-028-S <sup>1</sup> - 9X12 |  |
| APS-028-L - 11X14             |  |

Nevada card SC-028-A (single) SC-028-B (box set)

Missouri (Available as print only at this time) APS-025-S - 9XI2APS-025-L - 11X14

Nebraska (Available as print only at this time) APS-027-S - 9X12 APS-027-L - 11X14

New Hampshire print APS-029-S - 9X12APS-029-L - 11X14

New Jersey print APS-030-S - 9X12 APS-030-L - 11X14

New Mexico print APS-031-S - 9X12 APS-031-L - 11X14

New Hampshire card SC-029-Å (single) SC-029-B (box set)

New Jersey card SC-030-A (single) SC-030-B (box set)

New Mexico card SC-03I-A (single) SC-03I-B (box set)

New York card SC-032-A (single) SC-032-B (box set)

New York print APS-032-S - 9X12 APS-032-L - 11X14

North Carolina print APS-033-S - 9X12 APS-033-L - 11X14

North Carolina card SC-033-A (single) **SC-033-B** (box set)

#### Ohio print $APS-035-\hat{S} = 9X12$ APS-035-L - 11X14

Ohio card SC-035-A (single) SC-035-B (box set)

North Dakota card SC-034-A (single) SC-034-B (box set)

Oklahoma print APS-036-S - 9X12 APS-036-L - 11X14

Oklahoma print SC-036-A (single) SC-036-B (box set)

Oregon print APS-037-S - 9X12 APS-037-L - 11X14

Oregon card SC-037-A (single) SC-037-B (box set)

Pennsylvania (Available as print only at this time) APS-038-S - 9X12 APS-038-L - 11X14

Texas print APS-043-\$ - 9X12 APS-043-L - 11X14

Texas card SC-043-A (single) SC-043-B (box set)

Virginia print APS-046-S - 9X12 APS-046-L - 11X14 **NEW!** Virginia card SC-046-A (single) SC-046-B (box set)

West Virginia (Available as print only at this time) APS-048-S - 9X12 APS-048-L - 11X14

Wyoming (Available as print only at this time) APS-050-S - 9X12 APS-050-L - 11X14

Utah print APS-044-S - 9X12 APS-044-L - 11X14

Utah card SC-044-A (single) SC-044-B (box set)

Washington print APS-047-S - 9X12 APS-047-L - 11X14

Washington card SC-047-A (single) SC-047-B (box set)

Vermont print APS-045-S – 9XI2 APS-045-L - 11X14

Vermont card SC-045-A (single) SC-045-B (box set)

Wisconsin print APS-049-S - 9X12 APS-049-L - 11X14

Wisconsin card SC-049-A (single) SC-049-B (box set)

fit the ROAE