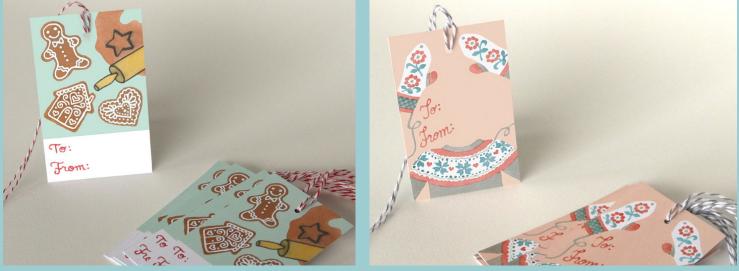

HC-001 Vintage Ornaments

HC-006 Knitting Red

HC-007 Santa & Reindeer

HC-005 Knitting Blue

HC-004 Winter Wreath

HC-009 Canada Geese

GT-003 Gingerbread Set

**NEW!** GT-004 Santa & Reindeer Set

#### HOLIDAY GIFT TAGS \$4/set of 8

2 x 3.5 in., set of 8 tags matte finish (uncoated) baker's twine included

HC-008 Rosemaling New Year

GT-004 Sweater & Mittens Set

**NEW!** GT-005 Nutcracker Set