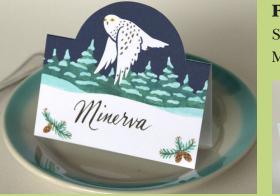

## FARM TO TABLE COLLECTION

**FT-001** Winter Owl place cards FT-002 Squirrel & Acorn

**NEW! HOST GIFT TAGS • \$4/set of 8** 2 x 3.5 in., set of 8 tags, matte finish (uncoated), baker's twine included

GT-007 Pineapple Set