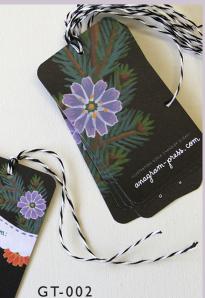

#### LOVE BIRDS GIFT TAGS 2 x 3.5 in. Set of 8 tags Matte finish (uncoated) String included \$4/set of 8