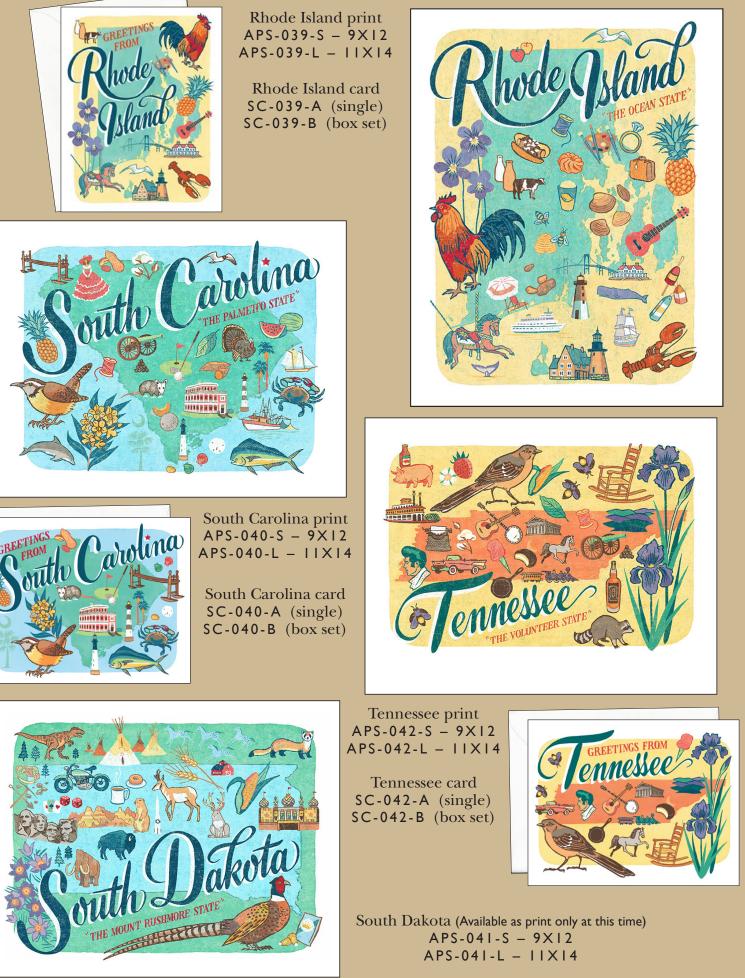

50 States map print (Available as IIxI4 print only) APS-052-L - 11X14

Inspired by souvenir postcards and travel maps from the early- to mid-20th century, the 50 States series celebrates the most iconic landmarks and local quirks of each state. Art prints of all 50 states, the District of Columbia and a U.S. map are available; also available are greeting cards of 37 states so far.

#### **ART PRINTS**

Giclee printed using archival inks on 100% rag paper \$15 each/9 x 12" • \$20 each/11 x 14"

#### **GREETING CARDS**

A2 size(4.25 x 5.5 in. folded), blank inside, white envelope \$2.25 each • \$10 per boxed set of 6 cards

(If you'd like to see your state added as a card, please see the minimum order requirements on page 42.)

Alabama (Available as print only at this time) APS-001-S - 9X12 APS-001-L - 11X14

Arizona card SC-003-A (single) **SC-003-B** (box set)

Arkansas (Available as print only at this time) APS-004-S - 9X12 APS-004-L - 11X14