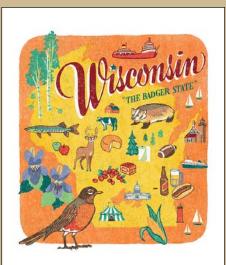

50 States map print (Available as IIxI4 print only) APS-052-L - 11X14

Inspired by souvenir postcards and travel maps from the early- to mid-20th century, the 50 States series celebrates the most iconic landmarks and local quirks of each state. Art prints of all 50 states, the District of Columbia and a U.S. map are available; also available are greeting cards of 37 states so far.

Wisconsin print APS-049-S - 9X12 APS-049-L - 11X14

Wisconsin card SC-049-A (single) SC-049-B (box set)

fit the ROAE