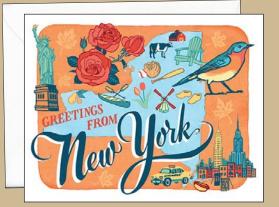

50 States map print (Available as IIxI4 print only) APS-052-L - 11X14

Inspired by souvenir postcards and travel maps from the early- to mid-20th century, the 50 States series celebrates the most iconic landmarks and local quirks of each state. Art prints of all 50 states, the District of Columbia and a U.S. map are available; also available are greeting cards of 37 states so far.

New Jersey card SC-030-A (single) SC-030-B (box set)

New Mexico card SC-03I-A (single) SC-03I-B (box set)

New York card SC-032-A (single) SC-032-B (box set)

New York print APS-032-S - 9X12 APS-032-L - 11X14