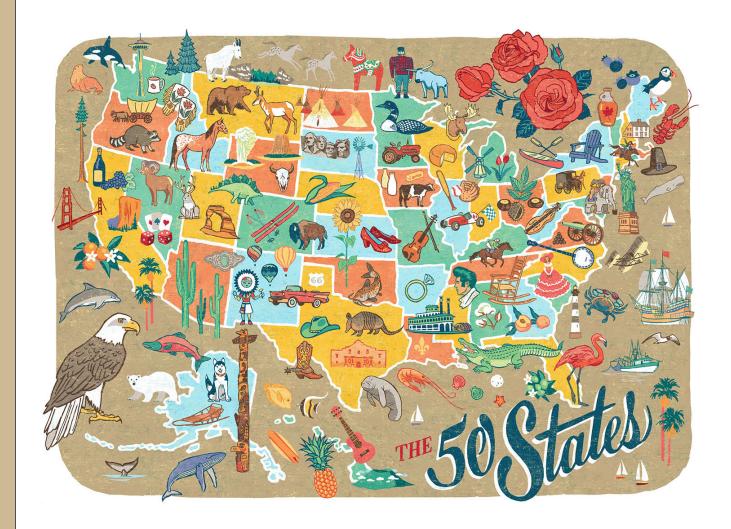

50 States map print (Available as IIxI4 print only) APS-052-L - 11X14

Inspired by souvenir postcards and travel maps from the early- to mid-20th century, the 50 States series celebrates the most iconic landmarks and local quirks of each state. Art prints of all 50 states, the District of Columbia and a U.S. map are available; also available are greeting cards of 37 states so far.