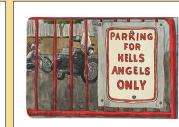

Wall Drug Jackalope APB-048-S 9X12 APB-048-L IIXI4

Hells Angels APB-090-S 9X12 APB-090-L IIXI4

Pumpkin Bug

**NEW!** Mt. St. Helens APB-061-S 9X12 APB-061-L IIX14

Giant Milk Bottle

Nubble Light APBI22S - 9XI2APBI22L - IIXI4