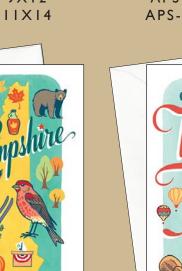

50 States map print (Available as IIxI4 print only) APS-052-L - 11X14

Inspired by souvenir postcards and travel maps from the early- to mid-20th century, the 50 States series celebrates the most iconic landmarks and local quirks of each state. Art prints of all 50 states, the District of Columbia and a U.S. map are available; also available are greeting cards of 37 states so far.

New Hampshire print APS-029-S - 9X12APS-029-L - 11X14

New Jersey print APS-030-S - 9X12 APS-030-L - 11X14

New Mexico print APS-031-S - 9X12 APS-031-L - 11X14

New Hampshire card SC-029-Å (single) SC-029-B (box set)