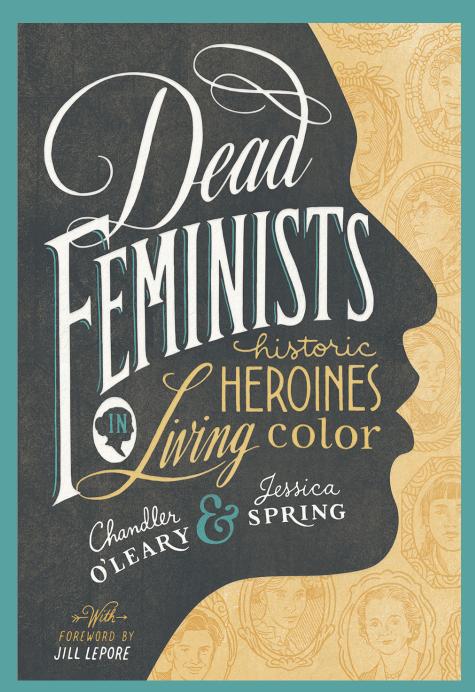

- Kate Schatz, author of Rad American Women A-Z and Rad Women Worldwide

A national bestseller, *Dead Feminists* combines feminist history with a gorgeously illustrated vision for a better future. Learn how ordinary and extraordinary women have made a difference throughout history (and how you can too). The book features the first 24 broadsides in our series, plus detailed biographies of each feminist and a glimpse into our letterpress process.

## DEAD FEMINISTS: Historic Heroines in Living Color

Published by Sasquatch Books ISBN 978-1632170576 Release date: October 11, 2016 Hardcover, 7 x 10.5 inches, 192 pages Retail price: USD \$25 More information at **deadfeminists.com** 

A portion of the proceeds from the sale of this book are donated to the Dead Feminists Fund. In honor of the power of women's work, the Dead Feminists Fund supports nonprofits that empower girls and women to create change in their own communities. 2018 Pacific Northwest Book Award winner!