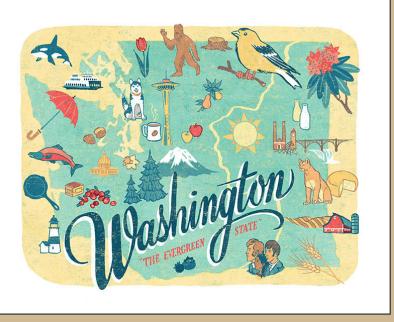

50 States map print (Available as IIxI4 print only) APS-052-L - 11X14

Inspired by souvenir postcards and travel maps from the early- to mid-20th century, the 50 States series celebrates the most iconic landmarks and local quirks of each state. Art prints of all 50 states, the District of Columbia and a U.S. map are available; also available are greeting cards of 37 states so far.

Utah card SC-044-A (single) SC-044-B (box set)

Washington print APS-047-S - 9X12 APS-047-L - 11X14

Washington card SC-047-A (single) SC-047-B (box set)

Vermont print APS-045-S – 9XI2 APS-045-L - 11X14

Vermont card SC-045-A (single) SC-045-B (box set)