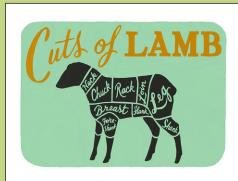

NEW! Wine Corks print APFT-005-S - 9X12 APFT-005-L - 11X14

Beef print APFT-002-S - 9X12APFT-002-L - 11X14

Pork print APFT-00I-S - 9XI2APFT-001-L - 11X14

Lamb print APFT-003-S - 9X12 APFT-003-L - 11X14

Barn Types print APFT-004-S - 9X12APFT-004-L - 11X14