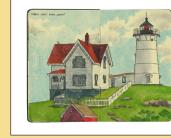

Wall Drug Jackalope APB-048-S 9X12 APB-048-L IIXI4

Hells Angels APB-090-S 9X12 APB-090-L IIXI4

Pumpkin Bug

**NEW!** Mt. St. Helens APB-061-S 9X12 APB-061-L IIX14

Giant Milk Bottle

Nubble Light APBI22S - 9XI2APBI22L - IIXI4