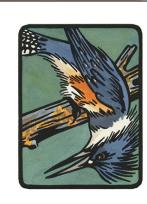

F-001 - F-018 INDIVIDUAL CARDS • \$2.25 each A2 size(4.25 x 5.5 in. folded), blank inside, kraft brown or sun yellow envelope

F-002 Herring Gull

F-003 Kingfisher

**NEW!** F-020 Chickadee

F-018 Steller's Jay