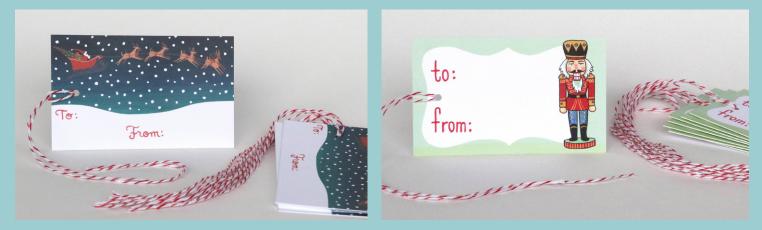

# HOLIDAY GREETINGS

An ever-growing collection of illustrated holiday stationery, each featuring original hand-lettering and a vintage style.

HC-010 Noel Tree

HC-002 Station Wagon

HC-003 Squirrel & Pine

**UNION** 

HC-001 Vintage Ornaments

HC-006 Knitting Red

HC-007 Santa & Reindeer

HC-005 Knitting Blue

HC-004 Winter Wreath

HC-009 Canada Geese

GT-003 Gingerbread Set

**NEW!** GT-004 Santa & Reindeer Set

#### HOLIDAY GIFT TAGS \$4/set of 8

2 x 3.5 in., set of 8 tags matte finish (uncoated) baker's twine included

HC-008 Rosemaling New Year

GT-004 Sweater & Mittens Set

**NEW!** GT-005 Nutcracker Set