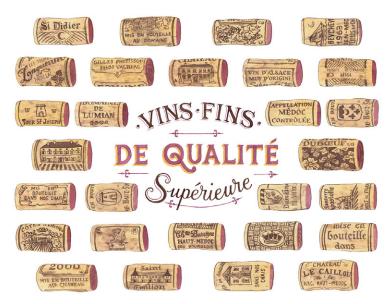

NEW! Wine Corks print APFT-005-S - 9X12 APFT-005-L - 11X14

Beef print APFT-002-S - 9X12APFT-002-L - 11X14

Pork print APFT-00I-S - 9XI2APFT-001-L - 11X14

Lamb print APFT-003-S - 9X12 APFT-003-L - 11X14

Barn Types print APFT-004-S - 9X12APFT-004-L - 11X14