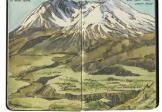

Wall Drug Jackalope APB-048-S 9X12 APB-048-L IIXI4

Hells Angels APB-090-S 9X12 APB-090-L IIXI4

Pumpkin Bug

**NEW!** Mt. St. Helens APB-061-S 9X12 APB-061-L IIX14

Giant Milk Bottle

Nubble Light APBI22S - 9XI2APBI22L - IIXI4