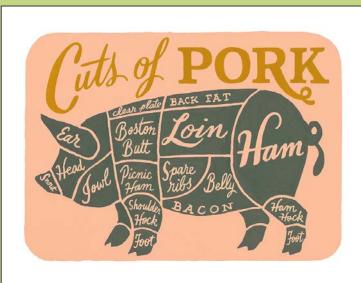

NEW! Wine Corks print APFT-005-S - 9X12 APFT-005-L - 11X14

Beef print APFT-002-S - 9X12APFT-002-L - 11X14

Pork print APFT-00I-S - 9XI2APFT-001-L - 11X14

Lamb print APFT-003-S - 9X12 APFT-003-L - 11X14

Barn Types print APFT-004-S - 9X12APFT-004-L - 11X14