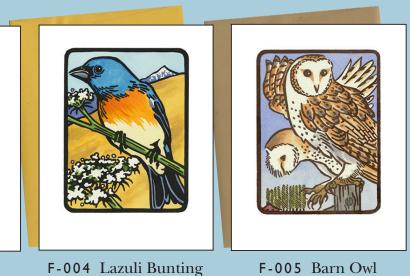

## **FLOCK** COLLECTION

Featuring avian portraits of a diverse array of songbirds, seabirds and waterfowl found in the western United States, each card is a faithful reproduction of the original linocut and watercolor illustrations. Available in 20 different designs, this is our most popular stationery line!

F-001 - F-018 INDIVIDUAL CARDS • \$2.25 each A2 size(4.25 x 5.5 in. folded), blank inside, kraft brown or sun yellow envelope

F-002 Herring Gull

F-003 Kingfisher

**NEW!** F-020 Chickadee

F-018 Steller's Jay

F-017 Long-billed Curlew F-006 Mountain Quail

F-014 Western Tanager F-008 Common Loon F-016 Cedar Waxwing

**F-001** Northern Flicker

F-010 Bullock's Oriole F-013 Marbled Murrelet

F-012 Merganser **F-011** Brown Pelican