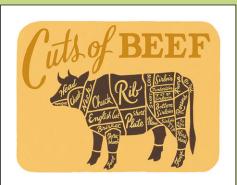

NEW! Wine Corks print APFT-005-S - 9X12 APFT-005-L - 11X14

Beef print APFT-002-S - 9X12APFT-002-L - 11X14

Pork print APFT-00I-S - 9XI2APFT-001-L - 11X14

Lamb print APFT-003-S - 9X12 APFT-003-L - 11X14

Barn Types print APFT-004-S - 9X12APFT-004-L - 11X14