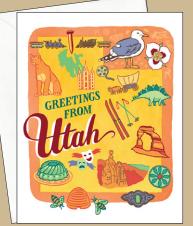

50 States map print (Available as IIxI4 print only) APS-052-L - 11X14

Inspired by souvenir postcards and travel maps from the early- to mid-20th century, the 50 States series celebrates the most iconic landmarks and local quirks of each state. Art prints of all 50 states, the District of Columbia and a U.S. map are available; also available are greeting cards of 37 states so far.

West Virginia (Available as print only at this time) APS-048-S - 9X12 APS-048-L - 11X14

Wyoming (Available as print only at this time) APS-050-S - 9X12 APS-050-L - 11X14

Utah print APS-044-S - 9X12 APS-044-L - 11X14

Utah card SC-044-A (single) SC-044-B (box set)

Washington print APS-047-S - 9X12 APS-047-L - 11X14

Washington card SC-047-A (single) SC-047-B (box set)

Vermont print APS-045-S – 9XI2 APS-045-L - 11X14

Vermont card SC-045-A (single) SC-045-B (box set)