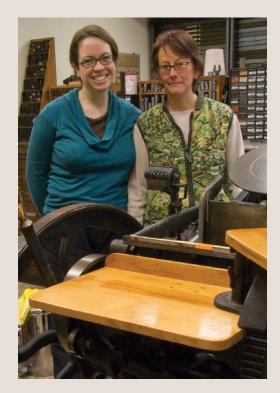

#### A PROJECT BY CHANDLER O'LEARY & JESSICA SPRING

The Dead Feminists series is an ongoing collaboration between illustrator Chandler O'Leary and letterpress printer Jessica Spring. Our poster series began in 2008, incorporating quotes from women in history with current social, political and environmental issues and themes. The original posters are letterpress printed from entirely hand-drawn illustrations and lettering. These reproduction postcards faithfully capture the designs and colors of the posters. Each postcard is oversized for legibility, is printed on a smooth eggshellfinish cardstock, and requires extra postage (cards mail at the regular USPS letter rate).