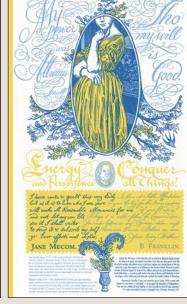

**DF013** Paper Chase Quote by Virginia Woolf: "Books ar the mirrors of the soul."

DF014 Signed, Sealed, Soapbox Quote by Jane Mecom: "My power was allways small tho my will is good." the right to love and be loved." Quote by Benjamin Franklin: "Energy and persistence conquer all things."