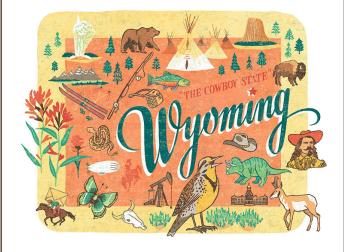

50 States map print (Available as IIxI4 print only) APS-052-L - 11X14

Inspired by souvenir postcards and travel maps from the early- to mid-20th century, the 50 States series celebrates the most iconic landmarks and local quirks of each state. Art prints of all 50 states, the District of Columbia and a U.S. map are available; also available are greeting cards of 37 states so far.

West Virginia (Available as print only at this time) APS-048-S - 9X12 APS-048-L - 11X14

Wyoming (Available as print only at this time) APS-050-S - 9X12 APS-050-L - 11X14

Utah print APS-044-S - 9X12 APS-044-L - 11X14