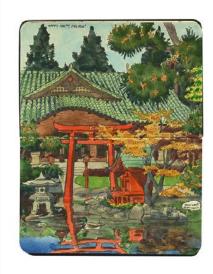

**NEW!** Tulip Field APB-023-S 9X12 APB-023-L IIXI4

Route 66 Jackrabbit Sign

APB-140-S 9X12

APB-140-L IIX14

**Arches National Park** APB-060-S 9X12 APB-060-L IIXI4

**NEW!** Tacoma Pagoda APB-086-S 9X12 APB-086-L IIXI4