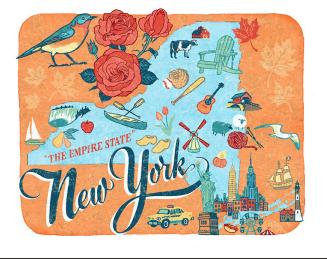

50 States map print (Available as IIxI4 print only) APS-052-L - 11X14

Inspired by souvenir postcards and travel maps from the early- to mid-20th century, the 50 States series celebrates the most iconic landmarks and local quirks of each state. Art prints of all 50 states, the District of Columbia and a U.S. map are available; also available are greeting cards of 37 states so far.

New Jersey card SC-030-A (single) SC-030-B (box set)

New Mexico card SC-03I-A (single) SC-03I-B (box set)

New York card SC-032-A (single) SC-032-B (box set)

New York print APS-032-S - 9X12 APS-032-L - 11X14