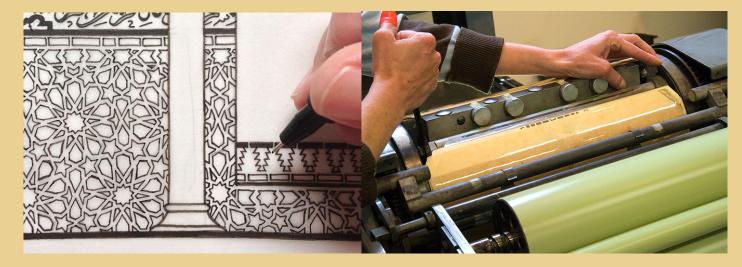

#### A PROJECT BY CHANDLER O'LEARY & JESSICA SPRING

The Dead Feminists series is an ongoing collaboration between illustrator Chandler O'Leary and letterpress printer Jessica Spring. Our poster series began in 2008, incorporating quotes from women in history with current social, political and environmental issues and themes. The original posters are letterpress printed from entirely hand-drawn illustrations and lettering. These reproduction postcards faithfully capture the designs and colors of the posters. Each postcard is oversized for legibility, is printed on a smooth eggshellfinish cardstock, and requires extra postage (cards mail at the regular USPS letter rate).

#### **OUR PRODUCTS**

We print all of our paper goods in the United States, using the highest-quality materials available. Giclee prints are printed locally in small batches, using archival inks and museum-quality 100% rag (cotton) paper. For letterpressprinted cards, please allow for some variation in color and ink density, as this is a natural part of the letterpress process.