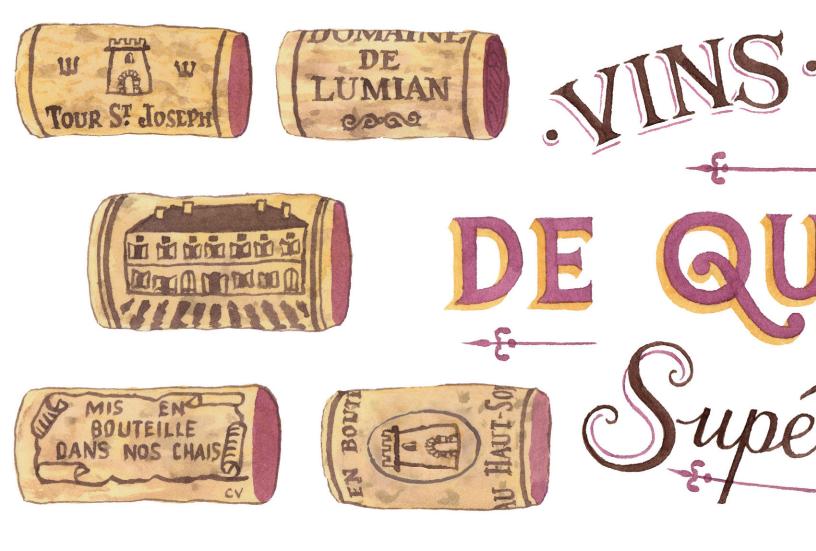

A new and ongoing series celebrating the slow-food movement and the beauty of American farmland.

**ART PRINTS** Giclee printed using archival inks on 100% rag paper \$15 each/9 x 12" \$20 each/11 x 14"

NEW! Wine Corks print APFT-005-S - 9X12 APFT-005-L - 11X14

Beef print APFT-002-S - 9X12APFT-002-L - 11X14

Pork print APFT-00I-S - 9XI2APFT-001-L - 11X14

Lamb print APFT-003-S - 9X12 APFT-003-L - 11X14

Barn Types print APFT-004-S - 9X12APFT-004-L - 11X14