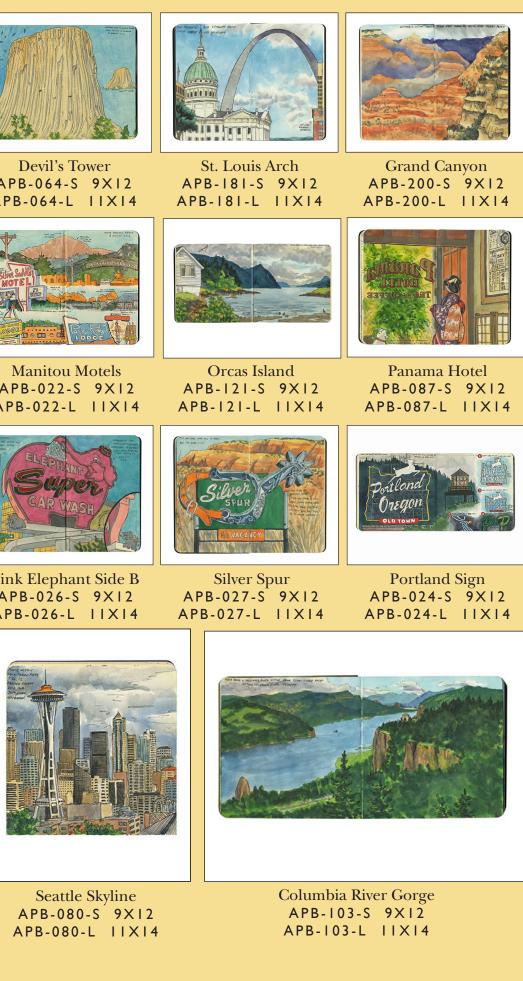

#### **SKETCHBOOK PRINTS**

Giclee printed using archival inks on 100% rag paper \$15 each/9 x 12" • \$20 each/11 x 14"

These art prints are reproductions of my sketchbook drawings, which capture landmarks, natural vistas, and vintage kitsch around the U.S. and Canada. There are literally hundreds of sketchbook drawings to choose from; these are some of my favorites and bestsellers. If you'd like help choosing prints that reflect your region, email me at chandler@anagram-press.com.

**NEW!** Tulip Field APB-023-S 9X12 APB-023-L IIXI4

Route 66 Jackrabbit Sign

APB-140-S 9X12

APB-140-L IIX14

**Arches National Park** APB-060-S 9X12 APB-060-L IIXI4

**NEW!** Tacoma Pagoda APB-086-S 9X12 APB-086-L IIXI4

**NEW!** Albuquerque Door APB-085-S 9X12 APB-085-L IIXI4

Albuquerque Chili Ristras APB-141-S 9X12 APB-141-L 11X14

Texas Cacti APB-063-S 9X12 APB-063-L IIXI4

Thar She Blows APB-02I-S 9X12 APB-02I-L IIXI4

Pink Elephant Side A APB-025-S 9X12 APB-025-L IIXI4

**NEW!** Hurricane Ridge APB-065-S 9X12 APB-065-L IIXI4

**NEW!** Crater Lake APB-066-S 9X12 APB-066-L IIXI4

License Plates APB-001-S 9X12 APB-001-L IIX14

Golden Gate Sunset APB-083-S 9X12 APB-083-L IIXI4

**NEW!** French Quarter, New Orleans APB-084-S 9X12 APB-084-L IIXI4

Brooklyn Bridge APB-082-S 9X12 APB-082-L IIXI4

Peggys Cove APB-120-S 9X12 APB-120-L IIX14

Wall Drug Billboards APB-047-S 9X12 APB-047-L IIXI4

Wall Drug Jackalope APB-048-S 9X12 APB-048-L IIXI4

Hells Angels APB-090-S 9X12 APB-090-L IIXI4

Pumpkin Bug

**NEW!** Mt. St. Helens APB-061-S 9X12 APB-061-L IIX14

Giant Milk Bottle

Nubble Light APBI22S - 9XI2APBI22L - IIXI4

Giant Cow APB-040-S 9X12 APB-040-L IIXI4

**Giant Shark** APB-043-S 9X12 APB-043-L IIXI4

Lucy the Elephant APB-044-S 9X12 APB-044-L IIXI4

**Giant Boots** 

APB-042-S 9X12

APB-042-L IIXI4

Blue Whale APB-045-S 9X12 APB-045-L IIXI4

Bob's Java Jive APB-046-S 9X12 APB-046-L IIXI4

Mission San Juan Capistrano APB-171-S 9X12 APB-171-L IIX14

Mission Bells APB-170-S 9X12

(Please note that additional shipping fees and longer shipping lead times may apply.)

**SKETCHBOOK PRINTS** • \$15 each/9 x 12" • \$20 each/11 x 14"

Houses, Prince Edward Is. APB-002-S 9X12 APB-002-L IIXI4

Glacier Nat'l Park APB-062-S 9X12 APB-062-L IIXI4

Pt. Bolivar Light APB-123-S 9X12 APB-123-L IIX14

**NEW!** Pt. Wilson Light APB-124-S 9X12 APB-124-L IIX14

Philadelphia Flags APB-088-S 9X12 APB-170-L IIX14 APB-088-L IIX14

**NEW!** Ottawa Flags APB-089-S 9X12 APB-089-L IIXI4