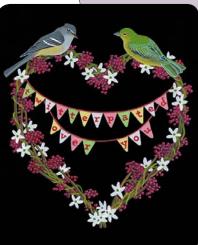

## LOVE BIRDS COLLECTION

PC-002 Evergreen "Owl always love you"

PC-004 Berries "Twitterpated over you"

**Evergreen Set** 