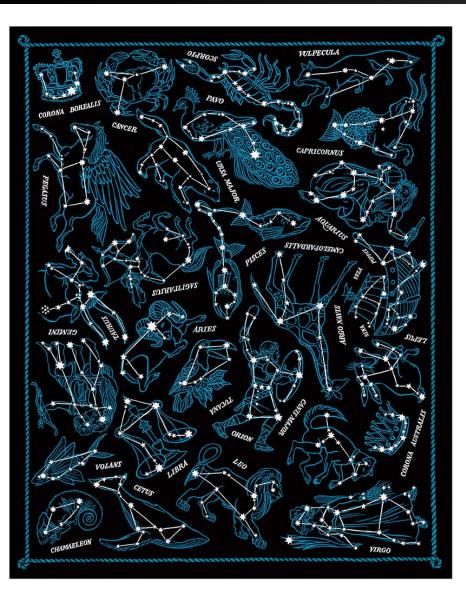

# **CONSTELLATIONS** SERIES

This series of hand-painted illustrations celebrates the wonder of the night sky. Featuring constellations from both hemispheres, each illustration shows both the star diagram and the mythical image traced by each constellation.

#### APZ-00I-L CONSTELLATIONS **11 X 14 PRINT**

Giclee-printed using archival inks and 100% rag paper (Available in 11 x 14 size only) Features 27 different constellations

\$20 each