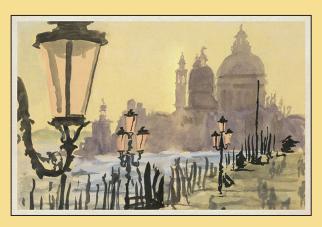

#### **BELL'ITALIA POSTCARDS**

From my sketchbook drawings. Matte finish. 7 designs available,  $4 \ge 6$  in. • **\$0.75 each** 

PC-007 Venice Lanterns

PC-009 Gubbio Houses

PC-012 Roman Columns

PC-008 Winged Lion