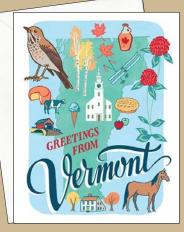

50 States map print (Available as IIxI4 print only) APS-052-L - 11X14

Inspired by souvenir postcards and travel maps from the early- to mid-20th century, the 50 States series celebrates the most iconic landmarks and local quirks of each state. Art prints of all 50 states, the District of Columbia and a U.S. map are available; also available are greeting cards of 37 states so far.

Utah card SC-044-A (single) SC-044-B (box set)

Washington print APS-047-S - 9X12 APS-047-L - 11X14

Washington card SC-047-A (single) SC-047-B (box set)

Vermont print APS-045-S – 9XI2 APS-045-L - 11X14

Vermont card SC-045-A (single) SC-045-B (box set)