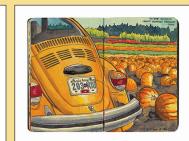

Wall Drug Jackalope APB-048-S 9X12 APB-048-L IIXI4

Hells Angels APB-090-S 9X12 APB-090-L IIXI4

Pumpkin Bug

**NEW!** Mt. St. Helens APB-061-S 9X12 APB-061-L IIX14

Giant Milk Bottle

Nubble Light APBI22S - 9XI2APBI22L - IIXI4