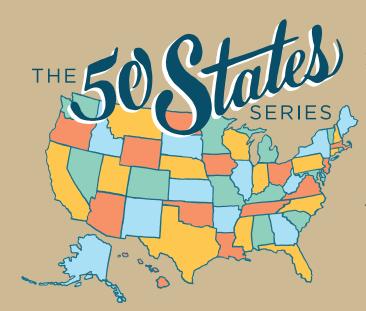

50 States map print (Available as IIxI4 print only) APS-052-L - 11X14

Inspired by souvenir postcards and travel maps from the early- to mid-20th century, the 50 States series celebrates the most iconic landmarks and local quirks of each state. Art prints of all 50 states, the District of Columbia and a U.S. map are available; also available are greeting cards of 37 states so far.