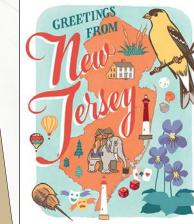

50 States map print (Available as IIxI4 print only) APS-052-L - 11X14

Inspired by souvenir postcards and travel maps from the early- to mid-20th century, the 50 States series celebrates the most iconic landmarks and local quirks of each state. Art prints of all 50 states, the District of Columbia and a U.S. map are available; also available are greeting cards of 37 states so far.

New Jersey card SC-030-A (single) SC-030-B (box set)

New Mexico card SC-03I-A (single) SC-03I-B (box set)

New York card SC-032-A (single) SC-032-B (box set)

New York print APS-032-S - 9X12 APS-032-L - 11X14