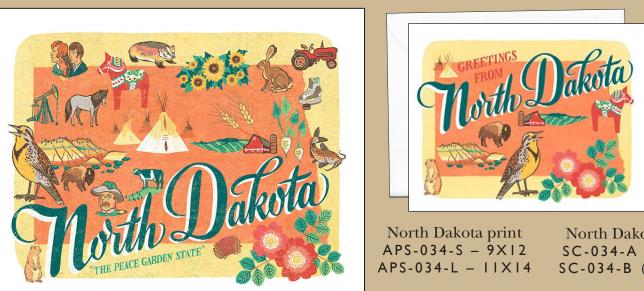

50 States map print (Available as IIxI4 print only) APS-052-L - 11X14

Inspired by souvenir postcards and travel maps from the early- to mid-20th century, the 50 States series celebrates the most iconic landmarks and local quirks of each state. Art prints of all 50 states, the District of Columbia and a U.S. map are available; also available are greeting cards of 37 states so far.

#### Ohio print $APS-035-\hat{S} = 9X12$ APS-035-L - 11X14

Ohio card SC-035-A (single) SC-035-B (box set)

North Dakota card SC-034-A (single) SC-034-B (box set)

Oklahoma print APS-036-S - 9X12 APS-036-L - 11X14