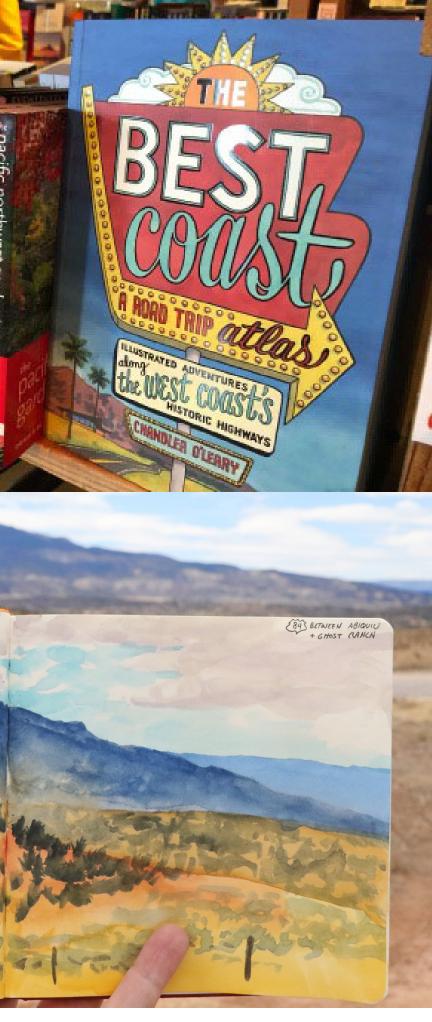

## HELLO!

It's a new decade, with new horizons to explore! Last year I welcomed my son into the world, and this year brings a whole lot of new projects in the studio. My second book, *The Best Coast: A Road Trip Atlas*, now has a companion book of postcards (details on page 30), and I am currently writing and illustrating my next book, an illustrated travel guide to the islands of the Salish Sea. My *Farm to Table* series (page 10) is growing, and the *50 States* series (page 16) now boasts greeting cards of 37 states. Also, the *Dead Feminists* series continues (page 38), with 28 postcard designs, and counting.

## MY NEW **TRAVEL BOOK!**

This illustrated travel guide by Chandler O'Leary is a love letter to the West Coast's historic highways - perfect for both avid travelers and armchair explorers. Chock-full of unusual facts, hand-drawn maps, hidden history, and Americana, The Best Coast is an offbeat road trip guide that tells the story of the West Coast we know and love both the ever-changing present and vestiges of the past for those who slow down to look.

**NEW! COMPANION POSTCARD BOOK!** Inspired by The Best Coast, this fun postcard book contains 32 illustrated postcards, 2 each of 16 designs with quintessential West Coast scenes and Chandler's signature handlettering. Perfect for your next road trip, bring this postcard deck along to mail cards from the road to your family and friends.

## THE BEST COAST: A ROAD TRIP ATLAS

Published by Sasquatch Books ISBN 978-1632171740 Paperback, 7 x 10.5 inches, 224 pages Release date: April 9, 2019 Retail price: USD \$25