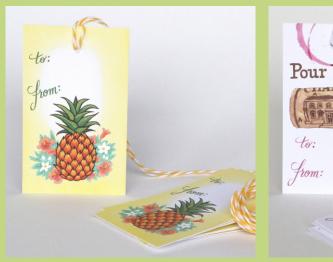

## FARM TO TABLE COLLECTION

**FT-001** Winter Owl place cards FT-002 Squirrel & Acorn

**NEW! HOST GIFT TAGS • \$4/set of 8** 2 x 3.5 in., set of 8 tags, matte finish (uncoated), baker's twine included

GT-007 Pineapple Set