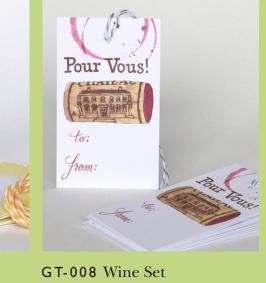

## FARM TO TABLE COLLECTION

**FT-001** Winter Owl place cards FT-002 Squirrel & Acorn

**NEW! HOST GIFT TAGS • \$4/set of 8** 2 x 3.5 in., set of 8 tags, matte finish (uncoated), baker's twine included

GT-007 Pineapple Set