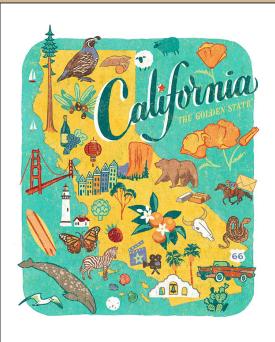

50 States map print (Available as IIxI4 print only) APS-052-L - 11X14

Inspired by souvenir postcards and travel maps from the early- to mid-20th century, the 50 States series celebrates the most iconic landmarks and local quirks of each state. Art prints of all 50 states, the District of Columbia and a U.S. map are available; also available are greeting cards of 37 states so far.

Alaska print APS-002-S - 9X12 APS-002-L - 11X14

Alaska card SC-002-A (single) SC-002-B (box set)

Arizona print APS-003-S - 9X12 APS-003-L - 11X14

California print APS-005-S - 9X12 APS-005-L - 11X14 APS-006-L - 11X14