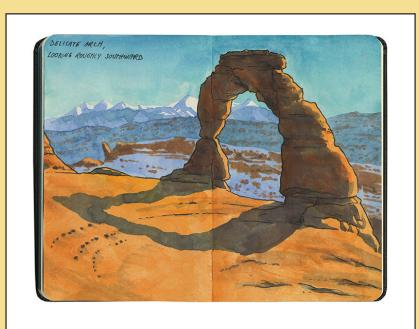

## **DRAWN THE ROAD AGAIN**

Arches National Park APB-060-S 9X12 APB-060-L 11X14

Tacoma Pagoda APB-086-S 9X12 APB-086-L 11X14

Tulip Field APB-023-S 9X12 APB-023-L 11X14

Albuquerque Door APB-085-S 9X12 APB-085-L 11X14