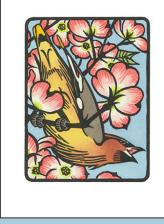

F-001 - F-020 INDIVIDUAL CARDS • \$2.25 each A2 size(4.25 x 5.5 in. folded), blank inside, kraft brown or sun yellow envelope

F-010 Bullock's Oriole F-011 Brown Pelican

F-012 Hooded Merganser

F-001 Northern Flicker

F-002 Herring Gull

F-003 Belted Kingfisher

F-004 Lazuli Bunting

F-013 Marbled Murrelet F-014 Western Tanager

F-015 Tufted Puffin

F-016 Cedar Waxwing

F-005 Barn Owl

F-006 Mountain Quail

F-007 Anna's Hummingbird

F-008 Common Loon

F-017 Long-billed Curlew

F-018 Steller's Jay

F-019 American Crow

F-020 Black-capped Chickadee