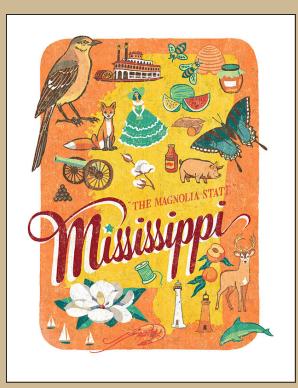

Montana card SC-026-A (single) SC-026-B (box set)

Montana print APS-026-S - 9X12 APS-026-L - 11X14

Mississippi (Available as print only at this time)

APS-024-S - 9X12

APS-024-L - 11X14

Nevada print
APS-028-S - 9X12
APS-028-L - 11X14