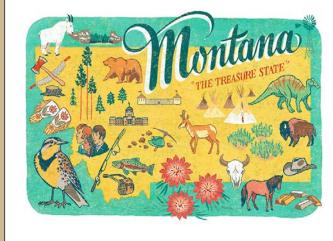

Montana card SC-026-A (single) SC-026-B (box set)

Montana print APS-026-S - 9X12 APS-026-L - 11X14

Mississippi (Available as print only at this time)

APS-024-S - 9X12

APS-024-L - 11X14

Nevada print
APS-028-S - 9X12
APS-028-L - 11X14