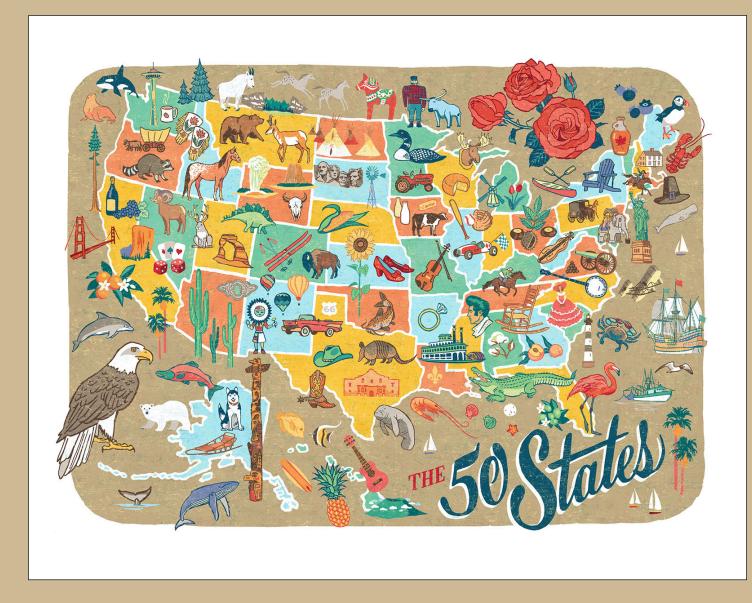

### ZC-013 BOXED SET OF 12

Packaged in box with clear lid and baker's twine

\$15/set of 12 cards (choose white OR black envelopes)

50 States map print (Available as 11x14 print only) APS-052-L - 11X14

Inspired by souvenir postcards and travel maps from the early- to mid-20th century, the *50 States* series celebrates the most iconic landmarks and local quirks of each state. Art prints of all 50 states, the District of Columbia and a U.S. map are available; also available are greeting cards of 38 states so far.

### \$2.25 each • \$10 per boxed set of 6 cards

(If you'd like to see your state added as a card, please see the minimum order requirements on page 48.)

Alabama (Available as print only at this time) APS-001-S - 9X12 APS-001-L - 11X14