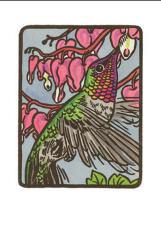

> PC-014 Constituent Postcard, 4.25 x 6 in. Smooth-finish eggshell (coated) cardstock. (Ballpoint pen or permanent marker recommended.) \$0.50 each

EC-002 Mother's Day (Nest)

Featuring avian portraits of a diverse array of songbirds, seabirds and waterfowl found in the western United States, each card is a faithful reproduction of the original linocut and watercolor illustrations. Available in 20 different designs, this is our most popular stationery line!

F-001 - F-020 INDIVIDUAL CARDS • \$2.25 each A2 size(4.25 x 5.5 in. folded), blank inside, kraft brown or sun yellow envelope

F-010 Bullock's Oriole F-011 Brown Pelican

F-012 Hooded Merganser

F-001 Northern Flicker

F-007 Anna's Hummingbird

F-008 Common Loon

F-017 Long-billed Curlew

F-018 Steller's Jay

F-019 American Crow

F-020 Black-capped Chickadee