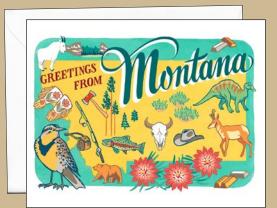

Montana card SC-026-A (single) SC-026-B (box set)

Montana print APS-026-S - 9X12 APS-026-L - 11X14

Mississippi (Available as print only at this time)

APS-024-S - 9X12

APS-024-L - 11X14

Nevada print
APS-028-S - 9X12
APS-028-L - 11X14