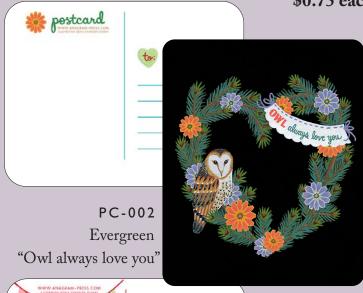

# LOVE BIRDS COLLECTION

LOVE NOTES, 4.25 x 5.5 in. postcards Matte (uncoated) cardstock, 4 designs available

\$0.75 each

LOVE BIRDS GIFT TAGS  $2 \times 3.5 \text{ in.}$ Set of 8 tags Matte finish (uncoated) String included Limited edition \$4/set of 8