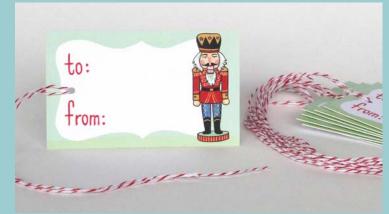

### HOST GIFT TAGS • \$4/set of 8

2 x 3.5 in., set of 8 tags, matte finish (uncoated), baker's twine included

GT-007 Pineapple Set

GT-008 Wine Set

Thanks a Bunch A2 Greeting card, envelope included

\$2.25 each