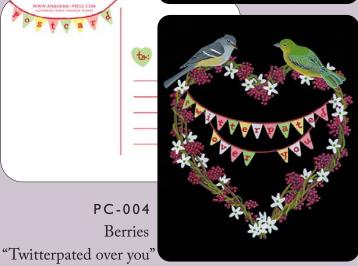

# LOVE BIRDS COLLECTION

LOVE NOTES, 4.25 x 5.5 in. postcards Matte (uncoated) cardstock, 4 designs available

\$0.75 each

LOVE BIRDS GIFT TAGS  $2 \times 3.5 \text{ in.}$ Set of 8 tags Matte finish (uncoated) String included Limited edition \$4/set of 8