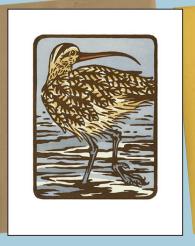

> PC-014 Constituent Postcard, 4.25 x 6 in. Smooth-finish eggshell (coated) cardstock. (Ballpoint pen or permanent marker recommended.) \$0.50 each

EC-002 Mother's Day (Nest)

Featuring avian portraits of a diverse array of songbirds, seabirds and waterfowl found in the western United States, each card is a faithful reproduction of the original linocut and watercolor illustrations. Available in 20 different designs, this is our most popular stationery line!

F-007 Anna's Hummingbird

F-008 Common Loon

F-017 Long-billed Curlew

F-018 Steller's Jay

F-019 American Crow

F-020 Black-capped Chickadee