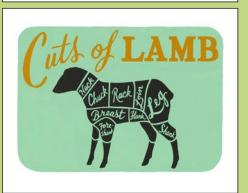

HC-012 Good Tide-ings

NEW! HC-013 Coffee & Cookies

GT-003 Gingerbread Set

GT-004 Sweater & Mittens Set

GT-005 Nutcracker Set

GT-006 Santa & Reindeer Set

Beef print APFT-002-S - 9X12

Pork print APFT-001-S - 9X12 APFT-002-L - 11X14 APFT-001-L - 11X14 A new and ongoing series celebrating the slow-food movement and the beauty of American farmland.

#### ART PRINTS

Giclee printed using archival inks on 100% rag paper

\$17.50 each/9 x 12" \$22.50 each/11 x 14"

Lamb print APFT-003-S - 9X12 APFT-003-L - 11X14

Barn Types print APFT-004-S - 9X12 APFT-004-L - 11X14