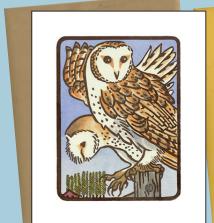

F-001 - F-020 INDIVIDUAL CARDS • \$2.25 each A2 size(4.25 x 5.5 in. folded), blank inside, kraft brown or sun yellow envelope

F-010 Bullock's Oriole F-011 Brown Pelican

F-012 Hooded Merganser

F-001 Northern Flicker

F-002 Herring Gull

F-003 Belted Kingfisher

F-004 Lazuli Bunting

F-013 Marbled Murrelet F-014 Western Tanager

F-015 Tufted Puffin

F-016 Cedar Waxwing

F-005 Barn Owl

F-006 Mountain Quail

F-007 Anna's Hummingbird

F-008 Common Loon

F-017 Long-billed Curlew

F-018 Steller's Jay

F-019 American Crow

F-020 Black-capped Chickadee