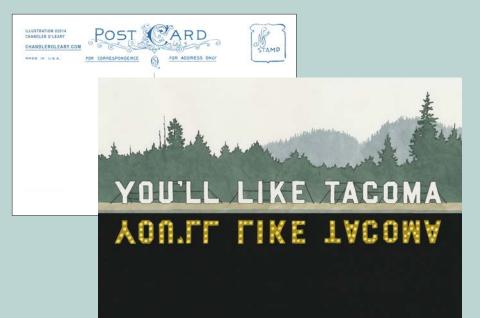

### A2 FOLDED GREETING CARDS • \$2.25 each

4.25 x 5.5 in. folded, blank inside • Matte (uncoated) cardstock, envelope included

EC-004 • Greetings from Tacoma

EC-006 • Greetings from Seattle

### Also available as art prints! \$17.50 each/9 x 12" • \$22.50 each/11 x 14

Greetings from Tacoma
APT-004-S 9X12
APT-004-L 11X14

Greetings from Seattle APT-006-S 9X12 APT-006-L 11X14

You'll Like Tacoma APT-005-S 9X12 APT-005-L 11X14

PC-015

### You'll Like Tacoma postcard

Based on a 1909 sign displayed during the Alaska-Yukon-Pacific Exposition!

4.25 x 6 Postcard • \$0.50 each

Tacoma Anchor
Approx. 2 x 3 in.

TT-002

temporary tattoo • \$1.50 each