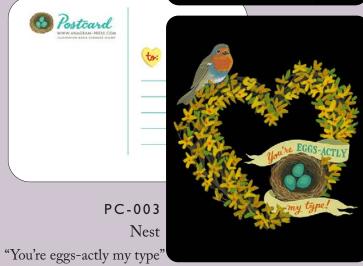

# LOVE BIRDS COLLECTION

LOVE NOTES, 4.25 x 5.5 in. postcards Matte (uncoated) cardstock, 4 designs available

\$0.75 each

LOVE BIRDS GIFT TAGS  $2 \times 3.5 \text{ in.}$ Set of 8 tags Matte finish (uncoated) String included Limited edition \$4/set of 8