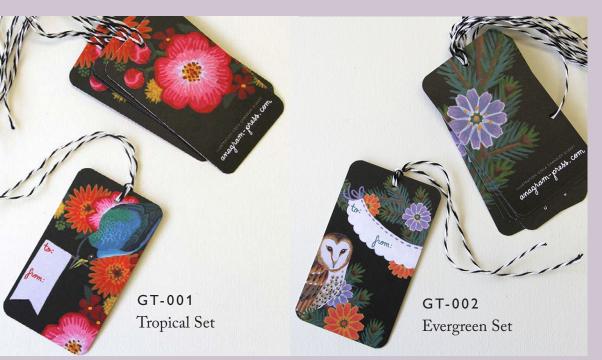

### HOST GIFT TAGS • \$4/set of 8

2 x 3.5 in., set of 8 tags, matte finish (uncoated), baker's twine included

GT-007 Pineapple Set

GT-008 Wine Set

Thanks a Bunch A2 Greeting card, envelope included

\$2.25 each