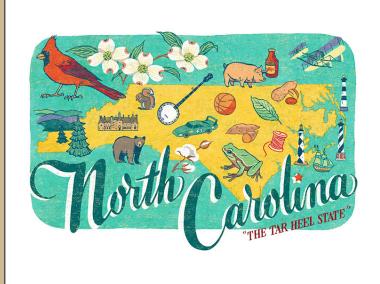

New Jersey print APS-030-S - 9X12 APS-030-L - 11X14

New Mexico print APS-031-S - 9X12 APS-031-L - 11X14

North Carolina print APS-033-S - 9X12APS-033-L - 11X14

New Hampshire card SC-029-A (single) SC-029-B (box set)

New Jersey card SC-030-A (single) SC-030-B (box set)

New Mexico card SC-031-A (single) SC-031-B (box set)

North Carolina card SC-033-A (single) SC-033-B (box set)

Ohio card SC-035-A (single)

Ohio print  $APS-035-\bar{S} - 9X12$ APS-035-L - 11X14