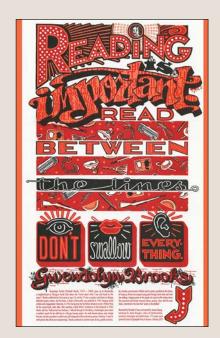

**DF011 Warning Signs** 

Quote by Gwendolyn Brooks: "Reading is important. Read between the lines. Don't swallow everything."

**DF012 Peace Unfolds** 

Quote by Sadako Sasaki:
"I will write peace on your wings
and you shall fly all over the world."