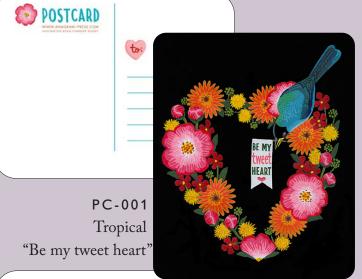

# LOVE BIRDS COLLECTION

LOVE NOTES, 4.25 x 5.5 in. postcards Matte (uncoated) cardstock, 4 designs available

\$0.75 each

LOVE BIRDS GIFT TAGS  $2 \times 3.5 \text{ in.}$ Set of 8 tags Matte finish (uncoated) String included Limited edition \$4/set of 8