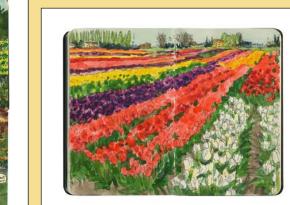

## **DRAWN THE ROAD AGAIN**

Arches National Park APB-060-S 9X12 APB-060-L 11X14

Tacoma Pagoda APB-086-S 9X12 APB-086-L 11X14

Tulip Field APB-023-S 9X12 APB-023-L 11X14

Albuquerque Door APB-085-S 9X12 APB-085-L 11X14