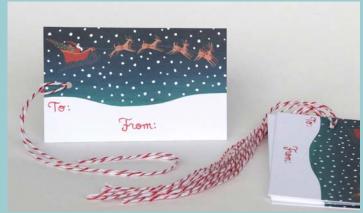

### HOST GIFT TAGS • \$4/set of 8

2 x 3.5 in., set of 8 tags, matte finish (uncoated), baker's twine included

GT-007 Pineapple Set

GT-008 Wine Set

Thanks a Bunch A2 Greeting card, envelope included

\$2.25 each