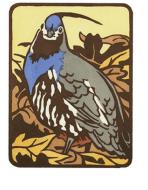

F-001 - F-020 INDIVIDUAL CARDS • \$2.25 each A2 size(4.25 x 5.5 in. folded), blank inside, kraft brown or sun yellow envelope

F-010 Bullock's Oriole F-011 Brown Pelican

F-012 Hooded Merganser

F-001 Northern Flicker

F-002 Herring Gull

F-003 Belted Kingfisher

F-004 Lazuli Bunting

F-013 Marbled Murrelet F-014 Western Tanager

F-015 Tufted Puffin

F-016 Cedar Waxwing

F-005 Barn Owl

F-006 Mountain Quail

F-007 Anna's Hummingbird

F-008 Common Loon

F-017 Long-billed Curlew

F-018 Steller's Jay

F-019 American Crow

F-020 Black-capped Chickadee