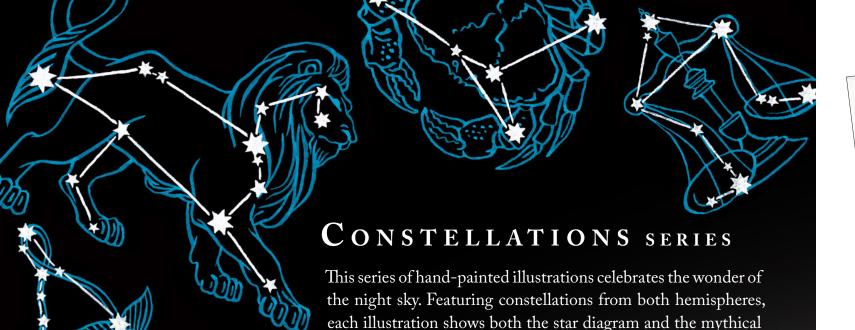

NP-001 Market Notepad 50 sheets of uncoated paper, 4 x 6 in. (printed on 1 side) \$4 each

chandleroleary.com/wholesale

image traced by each constellation.

### APZ-001-L CONSTELLATIONS 11 x 14 PRINT

Giclee-printed using archival inks and 100% rag paper (Available in 11 x 14 size only) Features 27 different constellations

\$22.50 each

## CONSTELLATION GREETING CARDS

Series of blank greeting cards depicting the constellations of the 12 signs of the Zodiac. Each makes a perfect birthday card or unique form of personalized stationery.

Available individually or in boxed assorted sets containing one each of all 12 designs.