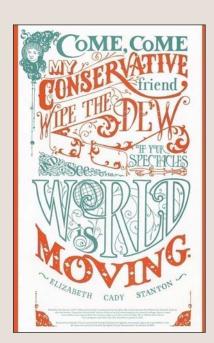

### OVERSIZED POSTCARDS

Smooth-finish eggshell (coated) cardstock.

Ballpoint or permanent pen recommended for writing.

5 x 8 inches, 31 designs available. \$1 each

DF001 Come, Come

Quote by Elizabeth Cady Stanton:
"Come, come my conservative friend,
wipe the dew off your spectacles
and see the world is moving."