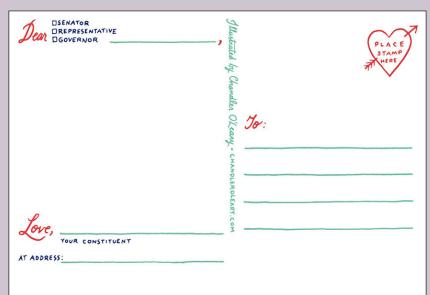

### A2 FOLDED GREETING CARDS • \$2.25 each

4.25 x 5.5 in. folded, blank inside

Matte (uncoated) cardstock, envelope included

EC-003 Color-Your-Own Card Included envelope: hot pink

Constituent postcards for anyone wishing to exercise their political voice! The postcard is democratically priced to encourage writing one's elected officials often—and reminding them that while we hold them in our hearts, we also hold them accountable.

> PC-014 Constituent Postcard, 4.25 x 6 in. Smooth-finish eggshell (coated) cardstock. (Ballpoint pen or permanent marker recommended.) \$0.50 each

EC-002 Mother's Day (Nest)

Featuring avian portraits of a diverse array of songbirds, seabirds and waterfowl found in the western United States, each card is a faithful reproduction of the original linocut and watercolor illustrations. Available in 20 different designs, this is our most popular stationery line!