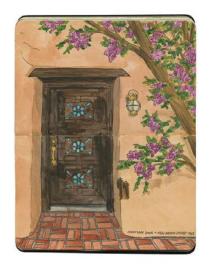

## **DRAWN THE ROAD AGAIN**

Arches National Park APB-060-S 9X12 APB-060-L 11X14

Tacoma Pagoda APB-086-S 9X12 APB-086-L 11X14

Tulip Field APB-023-S 9X12 APB-023-L 11X14

Albuquerque Door APB-085-S 9X12 APB-085-L 11X14