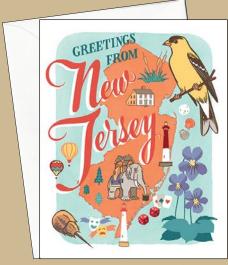

New Jersey print APS-030-S - 9X12 APS-030-L - 11X14

New Mexico print APS-031-S - 9X12 APS-031-L - 11X14

North Carolina print APS-033-S - 9X12APS-033-L - 11X14

New Hampshire card SC-029-A (single) SC-029-B (box set)

New Jersey card SC-030-A (single) SC-030-B (box set)

New Mexico card SC-031-A (single) SC-031-B (box set)

North Carolina card SC-033-A (single) SC-033-B (box set)

Ohio card SC-035-A (single)

Ohio print  $APS-035-\bar{S} - 9X12$ APS-035-L - 11X14