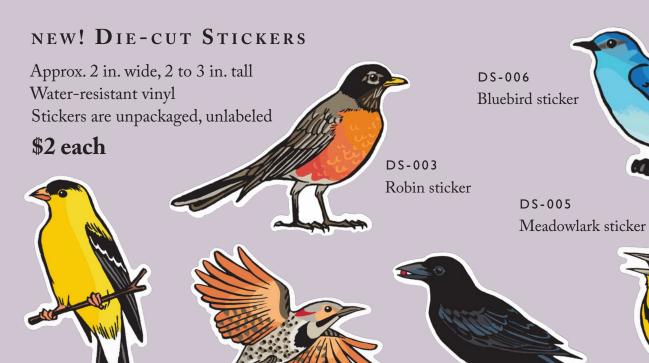

### TEMPORARY TATTOOS

Approx. 2 in. wide, 2 to 3 in. tall Safe, non-toxic, hypo-allergenic

\$1.50 each

4.25 x 5.5 in. folded, blank inside
Matte (uncoated) cardstock, envelope included

\$2.25 each

EC-001 Thank You (Floral Hedge)

TT-001
Painted Bunting
(approx. 2 x 2 in.)

TT-004
Babe the Blue Ox
(approx. 2 x 2.5 in.)

DS-002

Goldfinch sticker

TT-002
Tacoma Anchor
(approx. 2 x 3 in.)

DS-001

Crow sticker

TT-003
Paul Bunyan
(approx. 2 x 3 in.)

TT-005 Stegosaurus (approx. 2 x 2.5 in.)

EC-007 Kitty Hello

(back of card)

EC-008 Dog Hello

(back of card)

DS-004

Flicker sticker