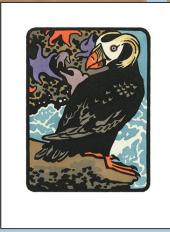

F-001 - F-020 INDIVIDUAL CARDS • \$2.25 each A2 size(4.25 x 5.5 in. folded), blank inside, kraft brown or sun yellow envelope

F-010 Bullock's Oriole F-011 Brown Pelican

F-012 Hooded Merganser

F-001 Northern Flicker

F-002 Herring Gull

F-003 Belted Kingfisher

F-004 Lazuli Bunting

F-013 Marbled Murrelet F-014 Western Tanager

F-015 Tufted Puffin

F-016 Cedar Waxwing

F-005 Barn Owl

F-006 Mountain Quail

F-007 Anna's Hummingbird

F-008 Common Loon

F-017 Long-billed Curlew

F-018 Steller's Jay

F-019 American Crow

F-020 Black-capped Chickadee