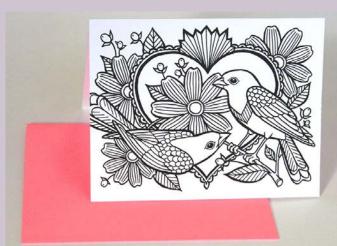

### A2 FOLDED GREETING CARDS • \$2.25 each

4.25 x 5.5 in. folded, blank inside

Matte (uncoated) cardstock, envelope included

EC-003 Color-Your-Own Card Included envelope: hot pink

Constituent postcards for anyone wishing to exercise their political voice! The postcard is democratically priced to encourage writing one's elected officials often—and reminding them that while we hold them in our hearts, we also hold them accountable.