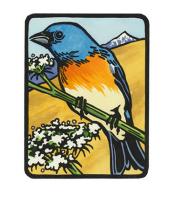

F-001 - F-020 INDIVIDUAL CARDS • \$2.25 each A2 size(4.25 x 5.5 in. folded), blank inside, kraft brown or sun yellow envelope

F-010 Bullock's Oriole F-011 Brown Pelican

F-012 Hooded Merganser

F-001 Northern Flicker

F-002 Herring Gull

F-003 Belted Kingfisher

F-004 Lazuli Bunting

F-013 Marbled Murrelet F-014 Western Tanager

F-015 Tufted Puffin

F-016 Cedar Waxwing

F-005 Barn Owl

F-006 Mountain Quail

F-007 Anna's Hummingbird

F-008 Common Loon

F-017 Long-billed Curlew

F-018 Steller's Jay

F-019 American Crow

F-020 Black-capped Chickadee