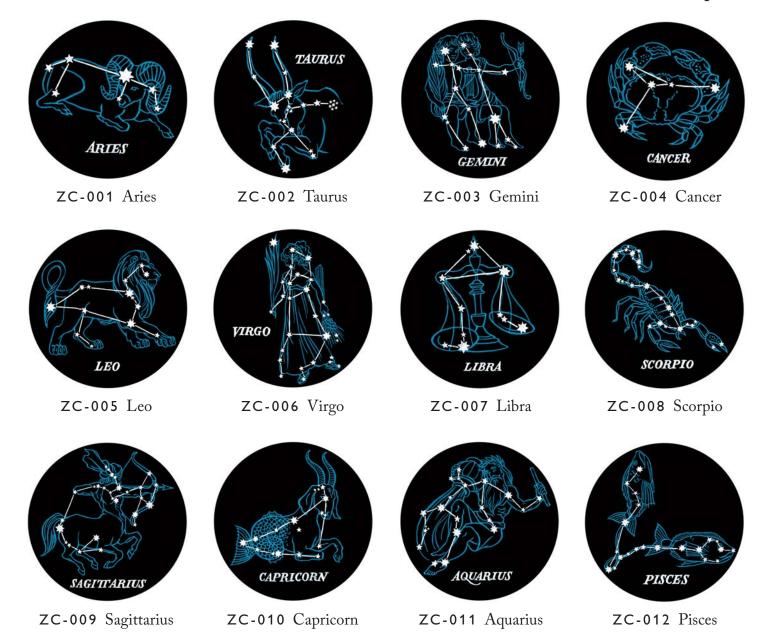

## CONSTELLATION GREETING CARDS

Series of blank greeting cards depicting the constellations of the 12 signs of the Zodiac. Each makes a perfect birthday card or unique form of personalized stationery.

Available individually or in boxed assorted sets containing one each of all 12 designs.

#### ZC-001 - ZC-012 INDIVIDUAL CARDS

A2 size(4.25 x 5.5 in. folded), blank inside

White OR black envelope available, \$2.25 each

### ZC-013 BOXED SET OF 12

Packaged in box with clear lid and baker's twine

\$15/set of 12 cards (choose white OR black envelopes)

50 States map print (Available as 11x14 print only) APS-052-L - 11X14

Inspired by souvenir postcards and travel maps from the early- to mid-20th century, the *50 States* series celebrates the most iconic landmarks and local quirks of each state. Art prints of all 50 states, the District of Columbia and a U.S. map are available; also available are greeting cards of 38 states so far.