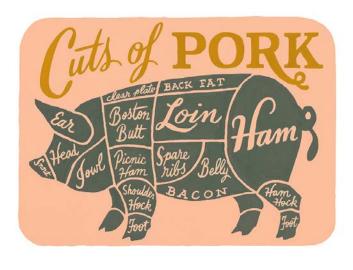

HC-012 Good Tide-ings

NEW! HC-013 Coffee & Cookies

GT-003 Gingerbread Set

GT-004 Sweater & Mittens Set

GT-005 Nutcracker Set

GT-006 Santa & Reindeer Set

Beef print APFT-002-S - 9X12

Pork print APFT-001-S - 9X12 APFT-002-L - 11X14 APFT-001-L - 11X14 A new and ongoing series celebrating the slow-food movement and the beauty of American farmland.

#### ART PRINTS

Giclee printed using archival inks on 100% rag paper

\$17.50 each/9 x 12" \$22.50 each/11 x 14"

Lamb print APFT-003-S - 9X12 APFT-003-L - 11X14

Barn Types print APFT-004-S - 9X12 APFT-004-L - 11X14