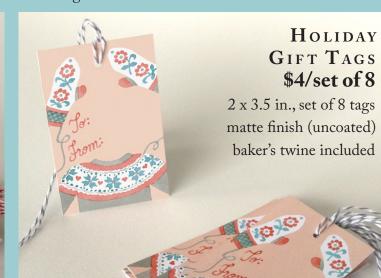

# LOVE BIRDS COLLECTION

LOVE NOTES, 4.25 x 5.5 in. postcards Matte (uncoated) cardstock, 4 designs available

\$0.75 each

LOVE BIRDS GIFT TAGS  $2 \times 3.5 \text{ in.}$ Set of 8 tags Matte finish (uncoated) String included Limited edition \$4/set of 8