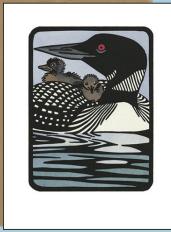

> PC-014 Constituent Postcard, 4.25 x 6 in. Smooth-finish eggshell (coated) cardstock. (Ballpoint pen or permanent marker recommended.) \$0.50 each

EC-002 Mother's Day (Nest)

Featuring avian portraits of a diverse array of songbirds, seabirds and waterfowl found in the western United States, each card is a faithful reproduction of the original linocut and watercolor illustrations. Available in 20 different designs, this is our most popular stationery line!

F-007 Anna's Hummingbird

F-008 Common Loon

F-017 Long-billed Curlew

F-018 Steller's Jay

F-019 American Crow

F-020 Black-capped Chickadee