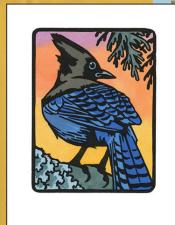

> PC-014 Constituent Postcard, 4.25 x 6 in. Smooth-finish eggshell (coated) cardstock. (Ballpoint pen or permanent marker recommended.) \$0.50 each

EC-002 Mother's Day (Nest)

Featuring avian portraits of a diverse array of songbirds, seabirds and waterfowl found in the western United States, each card is a faithful reproduction of the original linocut and watercolor illustrations. Available in 20 different designs, this is our most popular stationery line!

F-007 Anna's Hummingbird

F-008 Common Loon

F-017 Long-billed Curlew

F-018 Steller's Jay

F-019 American Crow

F-020 Black-capped Chickadee