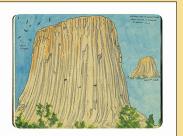

Texas Cacti APB-063-S 9X12 APB-063-L 11X14

Devil's Tower APB-064-S 9X12 APB-064-L 11X14

St. Louis Arch APB-181-S 9X12 APB-181-L 11X14

Grand Canyon APB-200-S 9X12 APB-200-L 11X14

Thar She Blows APB-021-S 9X12 APB-021-L 11X14

These art prints are reproductions of my sketchbook drawings, which capture landmarks, natural vistas, and vintage kitsch around the U.S. and Canada. There are literally hundreds of sketchbook drawings to choose from; these are a few examples and fan favorites. If you'd like help choosing prints that reflect your region, please contact Artemis Book Sales (page 48).