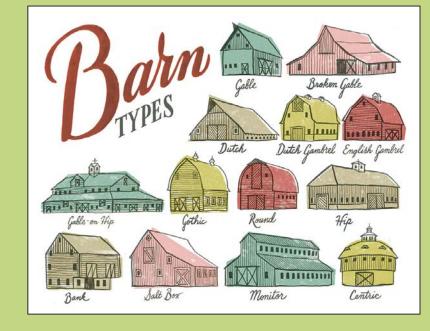

#### ART PRINTS

Giclee printed using archival inks on 100% rag paper

\$17.50 each/9 x 12" \$22.50 each/11 x 14"

Lamb print APFT-003-S - 9X12 APFT-003-L - 11X14

Barn Types print APFT-004-S - 9X12 APFT-004-L - 11X14